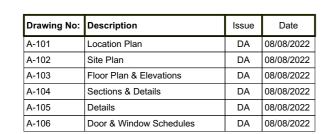

## **Sheet Index**

NW View

BILGA ROAD 7. LOT 95 DP 249072 EXISTING DWELLING - LIVING ROOM. EXISTING DWELLING - BEDROOM EXISTING CARPORT. EXISTING 3-BAY COLOUR BOND SHED. PROPOSED STUDIO. EXISTING RAIN WATER TANK. EXISTING DAM. EXISTING DRIVEWAY. EXISTING SEPTIC TANK

## Proposed Studio

71 Bilga Road Invergowrie NSW 2350

Drawing Title:

Plans - Location Plan

Location Plan, Sheet Index, NW View

Scale: as noted Date: 08/08/2022 Status: DA Drawing No.: Project No: 4581

A-101