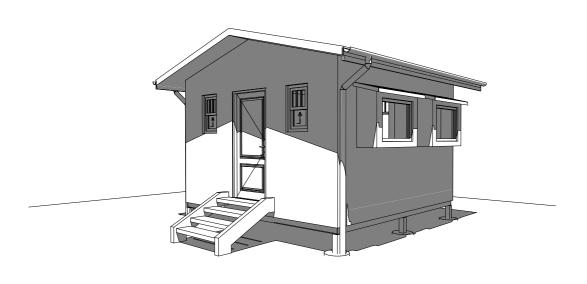

## **Sheet Index**

NW View

BILGA ROAD 7. LOT 95 DP 249072 EXISTING DWELLING - LIVING ROOM. EXISTING DWELLING - BEDROOM EXISTING CARPORT. EXISTING 3-BAY COLOUR BOND SHED. PROPOSED STUDIO. EXISTING RAIN WATER TANK. EXISTING DAM. EXISTING DRIVEWAY. EXISTING SEPTIC TANK

## Proposed Studio

71 Bilga Road Invergowrie NSW 2350

Drawing Title:

Plans - Location Plan

Location Plan, Sheet Index, NW View

Scale: as noted Date: 08/08/2022 Status: DA Drawing No.: Project No: 4581

A-101