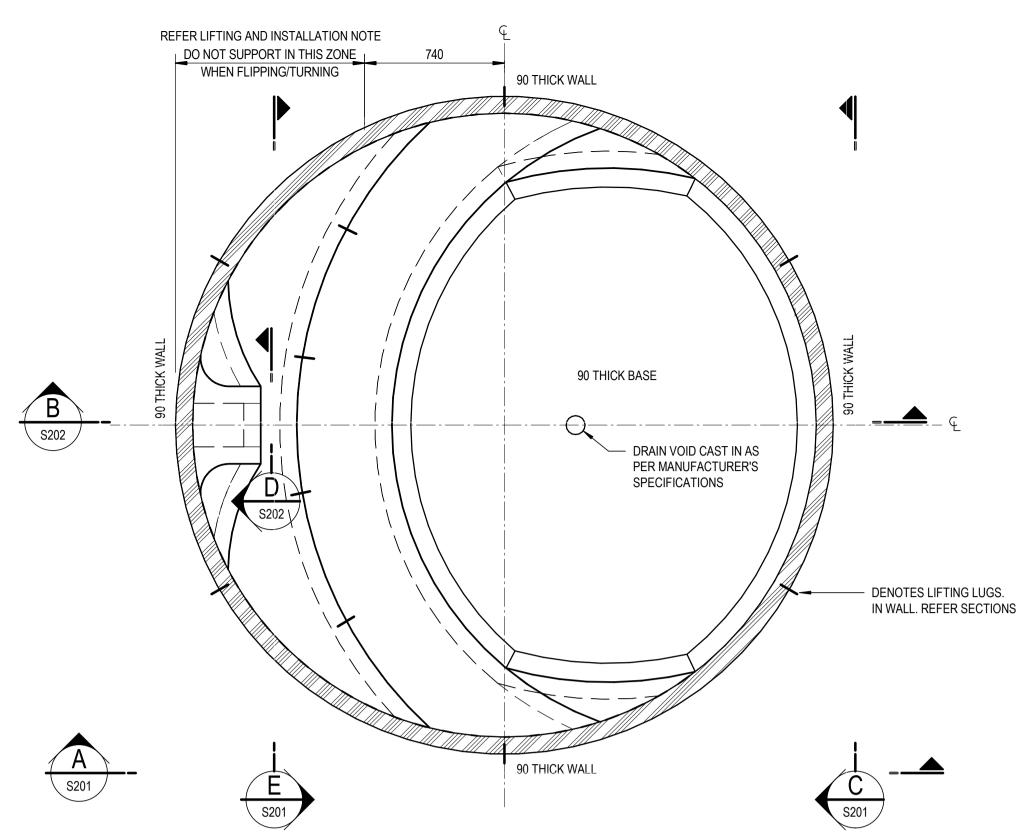

CIRCULAR PRECAST CONCRETE SWIMMING POOL GENERAL ARRANGEMENT PLAN

SCALE N.T.S

DENOTES M20 x 70 LONG INSTALLATION LIFTING -LUGS. REID ELEPHANT FOOT OR ANCON QWICKFOOT OR APPROVED EQUIVALENT. (STAINLESS STEEL) MAX WORKING SHEAR LOAD = 17kN (AT fc ≥ 20 MPa) TO BE GROUTED UP AFTER INSTALLATION.

NOTE:

1. STRUCTURAL DRAWING TO BE READ IN CONJUNCTION WITH S200 GENERAL NOTES DRAWING, S202 REINFORCEMENT PLANS DRAWING AND S203 TYPICAL INSTALLATION DETAILS DRAWING.

2. WEIGHT OF SHELL = 6.8t APPROX. (EXCLUDING REINFORCEMENT AND FINISHES)

3. CAST-IN CONDUITS SETOUT TO BE CONFIRMED PRIOR TO POUR. CONDUITS REQUIRED ONE SIDE ONLY.

3D PERSPECTIVE VIEW

CAST-IN LIFTING LUG INSERTS NOT SHOWN. REFER PLAN AND SECTIONS FOR LOCATIONS

| BLIGH<br>TANNER                         |
|-----------------------------------------|
| LEVEL 9, 269 WICKHAM STREET, PO BOX 612 |
| FORTITUDE VALLEY QLD 4006 AUSTRALIA     |
| T 07 3251 8555 F 07 3251 8599           |
|                                         |