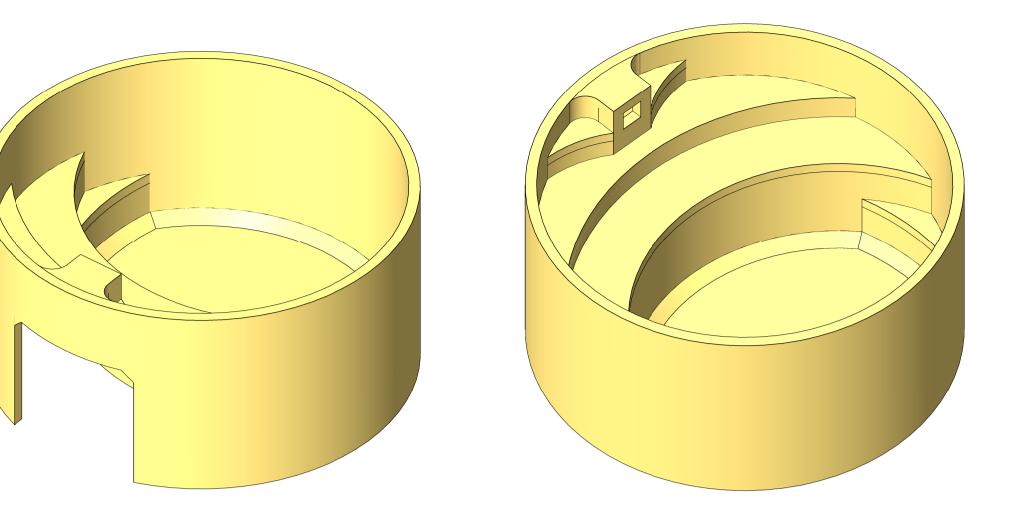

3. CAST-IN CONDUITS SETOUT TO BE CONFIRMED PRIOR TO POUR. CONDUITS REQUIRED ONE SIDE ONLY.

3D PERSPECTIVE VIEW

CAST-IN LIFTING LUG INSERTS NOT SHOWN. REFER PLAN AND SECTIONS FOR LOCATIONS

| BLIGH<br>TANNER                         |
|-----------------------------------------|
| LEVEL 9, 269 WICKHAM STREET, PO BOX 612 |
| FORTITUDE VALLEY QLD 4006 AUSTRALIA     |
| T 07 3251 8555 F 07 3251 8599           |
|                                         |