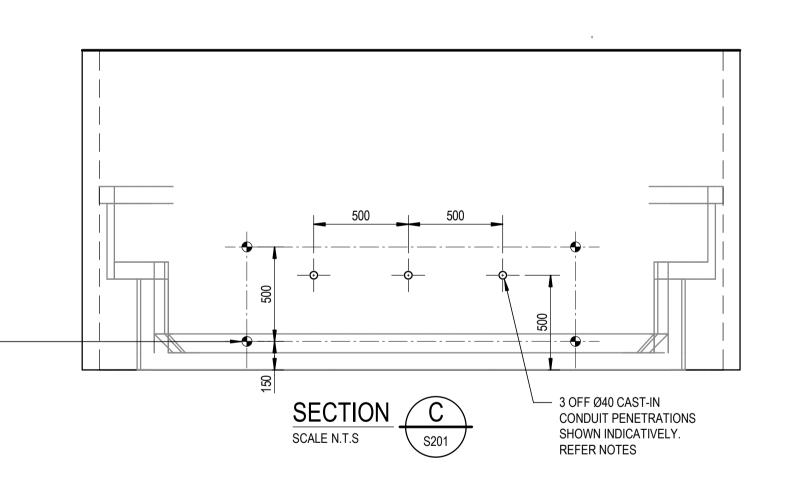

3. CAST-IN CONDUITS SETOUT TO BE CONFIRMED PRIOR TO POUR. CONDUITS REQUIRED ONE SIDE ONLY.

3D PERSPECTIVE VIEW

CAST-IN LIFTING LUG INSERTS NOT SHOWN. REFER PLAN AND SECTIONS FOR LOCATIONS

| BLIGH<br>TANNER                         |
|-----------------------------------------|
| LEVEL 9, 269 WICKHAM STREET, PO BOX 612 |
| FORTITUDE VALLEY QLD 4006 AUSTRALIA     |
| T 07 3251 8555 F 07 3251 8599           |
|                                         |