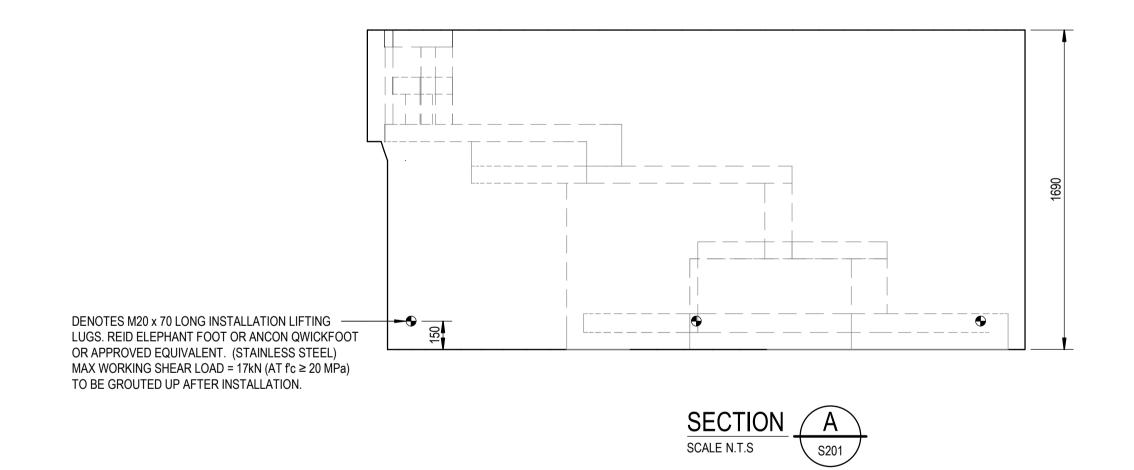

CIRCULAR PRECAST CONCRETE SWIMMING POOL GENERAL ARRANGEMENT PLAN

SCALE N.T.S

DENOTES M20 x 70 LONG INSTALLATION LIFTING -LUGS. REID ELEPHANT FOOT OR ANCON QWICKFOOT OR APPROVED EQUIVALENT. (STAINLESS STEEL) MAX WORKING SHEAR LOAD = 17kN (AT fc ≥ 20 MPa) TO BE GROUTED UP AFTER INSTALLATION.