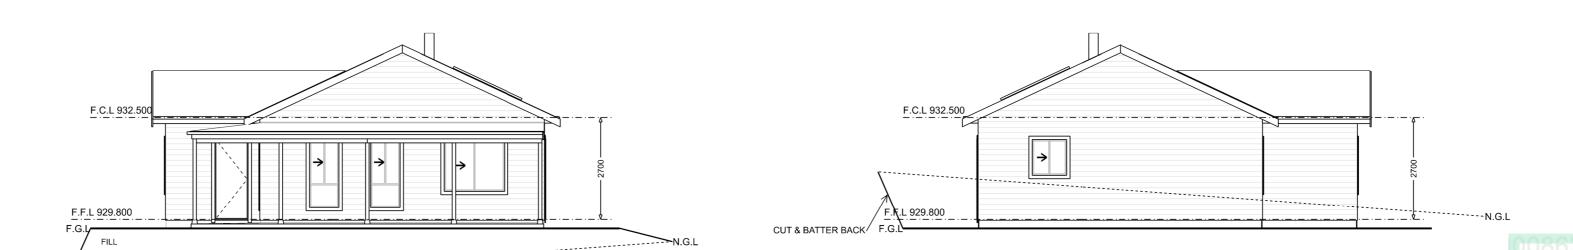

## East Elevation

## West Elevation

|     |                                                           |                                                                                               |            |         |           | COUNCIL ISSUE                  |  |
|-----|-----------------------------------------------------------|-----------------------------------------------------------------------------------------------|------------|---------|-----------|--------------------------------|--|
|     |                                                           | DESIGNED AND SUPPLIED BY                                                                      | SCALE      | 1:1     | 100 on A2 | PROPOSED NEW RESIDENCE FOR     |  |
|     |                                                           | PAAL Homes Pty Ltd  P.O Box 290 Penrith NSW 2751 Ph: (02) 4735 4377 Copyright PAAL Homes 2023 | PRINTED ON | 1 22    | 2-05-2023 | Mr R.McDonald<br>at            |  |
|     |                                                           |                                                                                               | DRAWN      | J.[     | )         | Lot 2, D.P. 285189,            |  |
| В   | 22-05-2023 COUNCIL ISSUE                                  |                                                                                               | E.V        | 18      | (2.1.961) | No.189 Balala Road,<br>Balala, |  |
| Α   | 10-05-2023 PRELIMINARY ISSUE - NOT FOR COUNCIL SUBMISSION |                                                                                               | Issue      | DWG No. | JOB No.   | NSW - 2358                     |  |
| REV | DATE DESCRIPTION                                          |                                                                                               | В          | 3/5     | M5994     |                                |  |