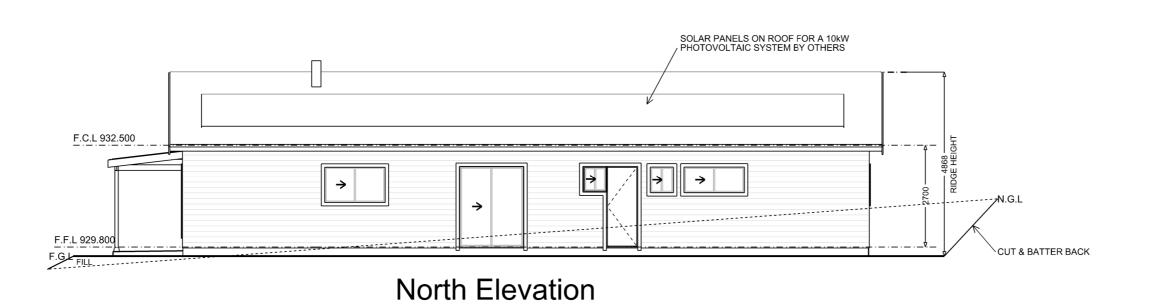

COLORBOND CORRUGATED ROOFING - WOODLAND GREY WINDOWS - CUSTOM BLACK EXTERNAL CLADDING - PRIMELINE NEWPORT

LEVELS

ALL LEVELS INDICATED ARE ASSUMED. CONFIRM LEVELS ON SITE.

0008638280-01 23 May 2023 Assessor Hayley Smith

DESIGNED FOR
WIND SPEED LOAD N3
FIRE RATING BAL 12.5