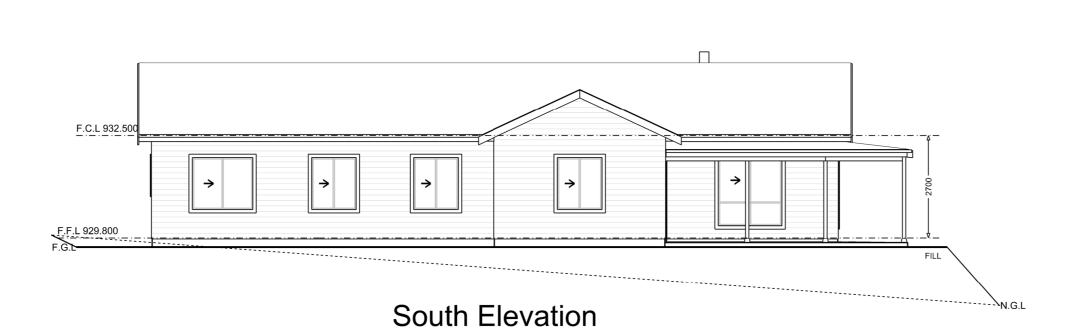

COLORBOND CORRUGATED ROOFING - WOODLAND GREY WINDOWS - CUSTOM BLACK EXTERNAL CLADDING - PRIMELINE NEWPORT

LEVELS

ALL LEVELS INDICATED ARE ASSUMED. CONFIRM LEVELS ON SITE.

0008638280-01 23 May 2023 Assessor Hayley Smith

DESIGNED FOR
WIND SPEED LOAD N3
FIRE RATING BAL 12.5