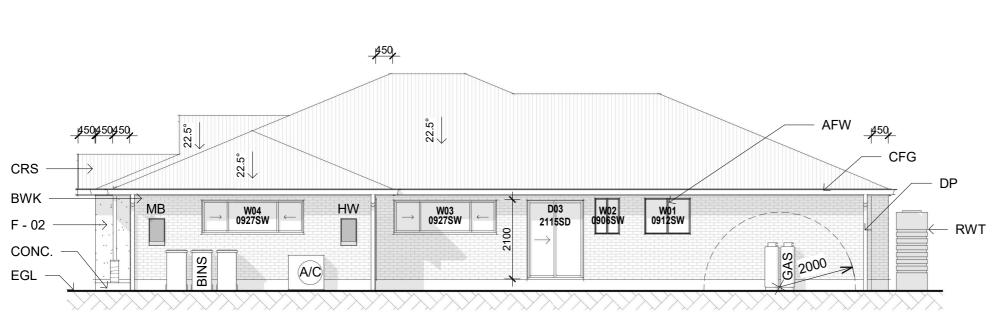

## 2 SOUTH EAST ELEVATION 1: 100

23/06/2022 12:04:22 PM

**EXTERNAL FINISHES CLADDING - AS SELECTED** F - 01 RENDER - AS SELECTED F - 02 BWK **BRICK WORK - AS SELECTED** COLORBOND ROOF SHEETING - AS SELECTED CRS CFG COLORBOND FASCIA & GUTTER - AS SELECTED **AFW** ALUM. FRAMED WINDOWS AFD ALUM. FRAMED DOORS DOWNPIPES TO MATCH ADJACENT SURFACE DΡ **HWP** HARD WOOD TIMBER POST FIBER CEMENT SHEETING - PAINTED **FCS** GD GARAGE DOOR - AS SELECTED HARDWOOD STAIRS **HWS** BAL BALUSTRADE AS SELECTED TO BCA HARDWOOD DECK AS SELECTED HWD GSP GALV. STEEL POST TO ENG. DETAIL CONC. CONCRETE SLAB TO ENG. DETAIL RWT **RAIN WATER TANK - AS SELECTED EGL** EXISTING GROUND LINE PROPOSED GROUND LINE PGL MB METER BOARD GB **GAS BOTTLES** HW GAS INSTANTANEOUS HOT WATER BINS WASTE BIN STORAGE AREA A/C AIR CONDITIONING CONDENSER