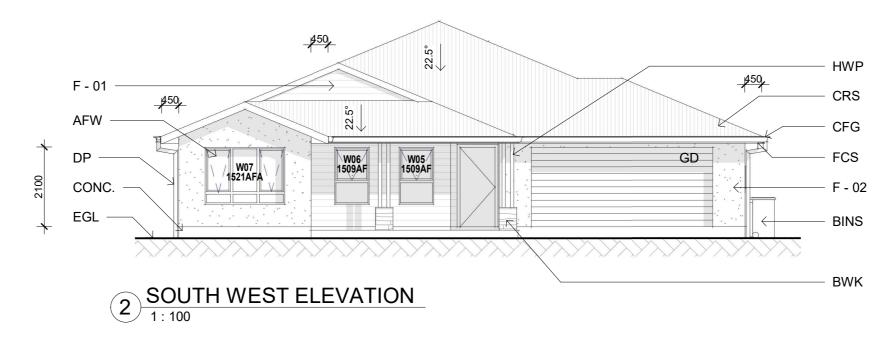

## 2 SOUTH EAST ELEVATION 1: 100

23/06/2022 12:04:22 PM

**EXTERNAL FINISHES CLADDING - AS SELECTED** F - 01 RENDER - AS SELECTED F - 02 BWK **BRICK WORK - AS SELECTED** COLORBOND ROOF SHEETING - AS SELECTED CRS CFG COLORBOND FASCIA & GUTTER - AS SELECTED **AFW** ALUM. FRAMED WINDOWS AFD ALUM. FRAMED DOORS DOWNPIPES TO MATCH ADJACENT SURFACE DΡ **HWP** HARD WOOD TIMBER POST FIBER CEMENT SHEETING - PAINTED **FCS** GD GARAGE DOOR - AS SELECTED HARDWOOD STAIRS **HWS** BAL BALUSTRADE AS SELECTED TO BCA HARDWOOD DECK AS SELECTED HWD GSP GALV. STEEL POST TO ENG. DETAIL CONC. CONCRETE SLAB TO ENG. DETAIL RWT **RAIN WATER TANK - AS SELECTED EGL** EXISTING GROUND LINE PROPOSED GROUND LINE PGL MB METER BOARD GB **GAS BOTTLES** HW GAS INSTANTANEOUS HOT WATER BINS WASTE BIN STORAGE AREA A/C AIR CONDITIONING CONDENSER