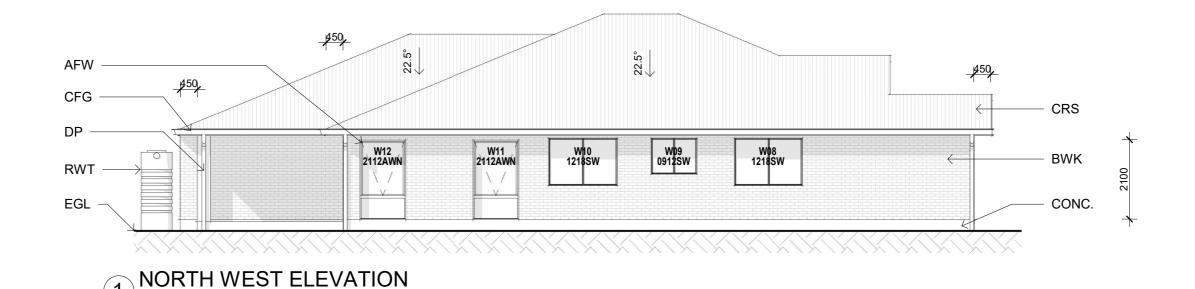

## 2 SOUTH EAST ELEVATION 1: 100

23/06/2022 12:04:22 PM

**EXTERNAL FINISHES CLADDING - AS SELECTED** F - 01 RENDER - AS SELECTED F - 02 BWK **BRICK WORK - AS SELECTED** COLORBOND ROOF SHEETING - AS SELECTED CRS CFG COLORBOND FASCIA & GUTTER - AS SELECTED **AFW** ALUM. FRAMED WINDOWS AFD ALUM. FRAMED DOORS DOWNPIPES TO MATCH ADJACENT SURFACE DΡ **HWP** HARD WOOD TIMBER POST FIBER CEMENT SHEETING - PAINTED **FCS** GD GARAGE DOOR - AS SELECTED HARDWOOD STAIRS **HWS** BAL BALUSTRADE AS SELECTED TO BCA HARDWOOD DECK AS SELECTED HWD GSP GALV. STEEL POST TO ENG. DETAIL CONC. CONCRETE SLAB TO ENG. DETAIL RWT **RAIN WATER TANK - AS SELECTED EGL** EXISTING GROUND LINE PROPOSED GROUND LINE PGL MB METER BOARD GB **GAS BOTTLES** HW GAS INSTANTANEOUS HOT WATER BINS WASTE BIN STORAGE AREA A/C AIR CONDITIONING CONDENSER