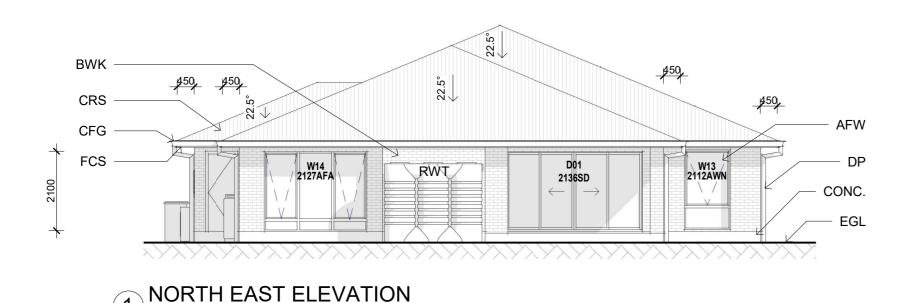

## 2 SOUTH EAST ELEVATION 1: 100

23/06/2022 12:04:22 PM

**EXTERNAL FINISHES CLADDING - AS SELECTED** F - 01 RENDER - AS SELECTED F - 02 BWK **BRICK WORK - AS SELECTED** COLORBOND ROOF SHEETING - AS SELECTED CRS CFG COLORBOND FASCIA & GUTTER - AS SELECTED **AFW** ALUM. FRAMED WINDOWS AFD ALUM. FRAMED DOORS DOWNPIPES TO MATCH ADJACENT SURFACE DΡ **HWP** HARD WOOD TIMBER POST FIBER CEMENT SHEETING - PAINTED **FCS** GD GARAGE DOOR - AS SELECTED HARDWOOD STAIRS **HWS** BAL BALUSTRADE AS SELECTED TO BCA HARDWOOD DECK AS SELECTED HWD GSP GALV. STEEL POST TO ENG. DETAIL CONC. CONCRETE SLAB TO ENG. DETAIL RWT **RAIN WATER TANK - AS SELECTED EGL** EXISTING GROUND LINE PROPOSED GROUND LINE PGL MB METER BOARD GB **GAS BOTTLES** HW GAS INSTANTANEOUS HOT WATER BINS WASTE BIN STORAGE AREA A/C AIR CONDITIONING CONDENSER