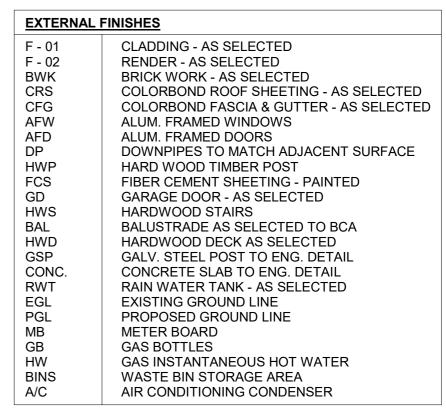

## 2 SOUTH EAST ELEVATION 1: 100

23/06/2022 12:04:22 PM

**EXTERNAL FINISHES CLADDING - AS SELECTED** F - 01 RENDER - AS SELECTED F - 02 BWK **BRICK WORK - AS SELECTED** COLORBOND ROOF SHEETING - AS SELECTED CRS CFG COLORBOND FASCIA & GUTTER - AS SELECTED **AFW** ALUM. FRAMED WINDOWS AFD ALUM. FRAMED DOORS DOWNPIPES TO MATCH ADJACENT SURFACE DΡ **HWP** HARD WOOD TIMBER POST FIBER CEMENT SHEETING - PAINTED **FCS** GD GARAGE DOOR - AS SELECTED HARDWOOD STAIRS **HWS** BAL BALUSTRADE AS SELECTED TO BCA HARDWOOD DECK AS SELECTED HWD GSP GALV. STEEL POST TO ENG. DETAIL CONC. CONCRETE SLAB TO ENG. DETAIL RWT **RAIN WATER TANK - AS SELECTED EGL** EXISTING GROUND LINE PROPOSED GROUND LINE PGL MB METER BOARD GB **GAS BOTTLES** HW GAS INSTANTANEOUS HOT WATER BINS WASTE BIN STORAGE AREA A/C AIR CONDITIONING CONDENSER