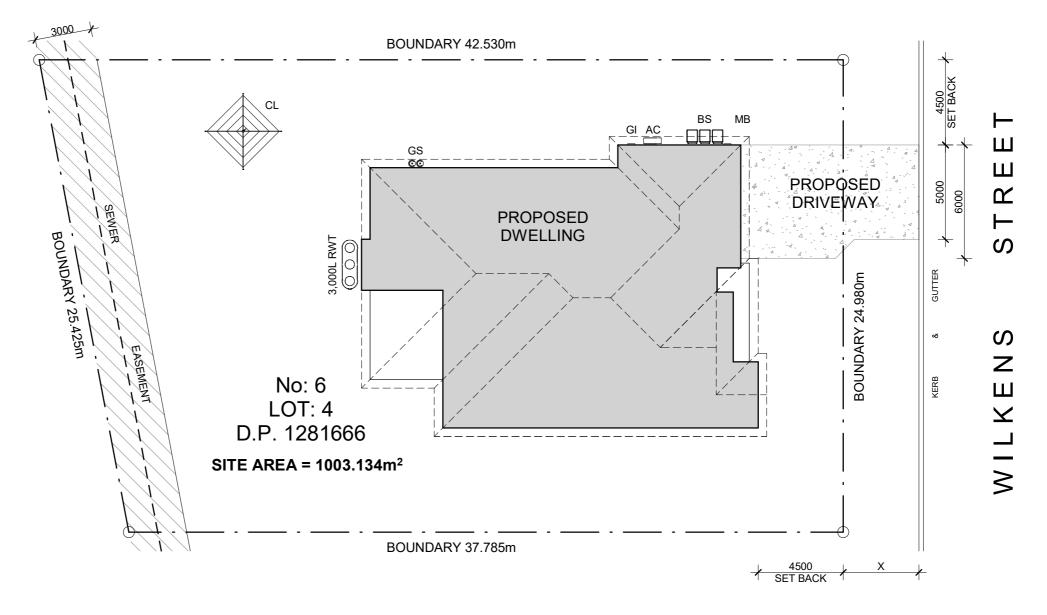

## **SOLAR & WINDCHART**

| BS  | BIN STORAGE       |
|-----|-------------------|
| GS  | GAS STORAGE       |
| MB  | METER BOARD       |
| GI  | GAS INSTANTANEOUS |
| CL  | CLOTHESLINE       |
| AC  | AIR-CON CONDENSER |
| RWT | RAIN WATER TANK   |

| Areas    |                    |  |  |  |
|----------|--------------------|--|--|--|
| Name     | Area               |  |  |  |
| LIVING   | 215 m <sup>2</sup> |  |  |  |
| ALFRESCO | 18 m²              |  |  |  |
| PORCH    | 8 m²               |  |  |  |
| GARAGE   | 36 m²              |  |  |  |
| DRIVEWAY | 57 m²              |  |  |  |

## TOTAL FOOR AREA = 277.0m<sup>2</sup>

## CONTOUR LEVELS ASSUMED: NO CONTOUR SURVEY PROVIDED

FOR ALL RELEVANT CODES & STANDARDS REFER ATTACHED SPECIFICATION.
LOCATE EXISTING SERVICES PRIOR TO CONSTRUCTION.
EROSION & SEDIMENT CONTROL IN STRICT ACCORDANCE WITH COUNCIL REQUIREMENTS.
PROVIDE HARD BASE ALL WEATHER ACCESS DURING CONSTRUCTION.
NEW ROOF WATER AND STORMWATER DRAINAGE MUST COMPLY WITH AS/NZ 3500.3
EARTHWORKS & EXCAVATION SHALL BE CONSTRUCTED IN ACCORDANCE WITH GUIDELINES OF AS3798

| NO.         DATE         REVISION         FIGURED DIMENSIONS TO TAKEN IN PREFERENCE TO SCALING.           B         09/06/22         SITE PLAN AMENDMENT         TAKEN IN PREFERENCE TO SCALING.           C         22/06/22         D.A. ISSUE         SCALING. |                       | PROJECT:  NEW DWELLING         | DRAWING:<br>SITE PLAN | 1.22                               | 1 0-1        |
|-------------------------------------------------------------------------------------------------------------------------------------------------------------------------------------------------------------------------------------------------------------------|-----------------------|--------------------------------|-----------------------|------------------------------------|--------------|
| CHECK ALL DIMENSIONS O BEFORE FABRICATING AN                                                                                                                                                                                                                      | SITE TEM. SUITE STEEL | LOT: 4 / No: 6 WILKENS STREET, |                       | Scale: As indicated Date: 21/06/22 |              |
| THESE DRAWINGS SUBJECT COPYRIGHT.                                                                                                                                                                                                                                 | HOMES HOMES           | URALLA, 2358                   |                       | Drawn: MM<br>Checked: MM           | NUMBER IN 17 |