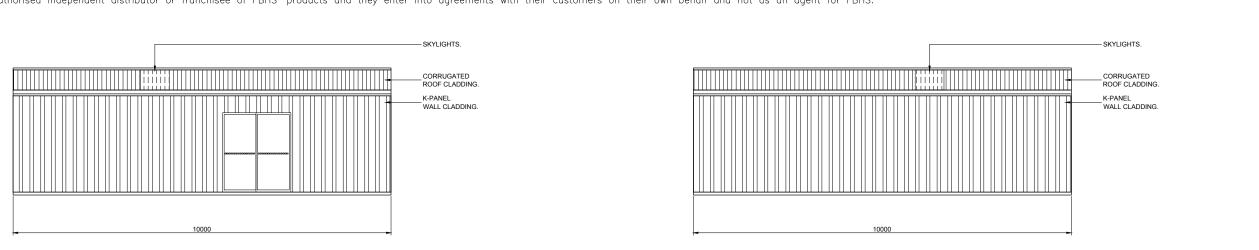

| BUILDING COLOURS   |               |  |
|--------------------|---------------|--|
| WALL               | DUNE          |  |
| ROOF               | WOODLAND GREY |  |
| ROLLER DOOR        | WOODLAND GREY |  |
| WINDOW             | DUNE          |  |
| GLASS SLIDING DOOR | DUNE          |  |
| DOWNPIPE           | WOODLAND GREY |  |
| GUTTER             | WOODLAND GREY |  |
| CORNER FLASHING    | DUNE          |  |
| BARGE FLASHING     | WOODLAND GREY |  |
| OPENING FLASHING   | WOODLAND GREY |  |