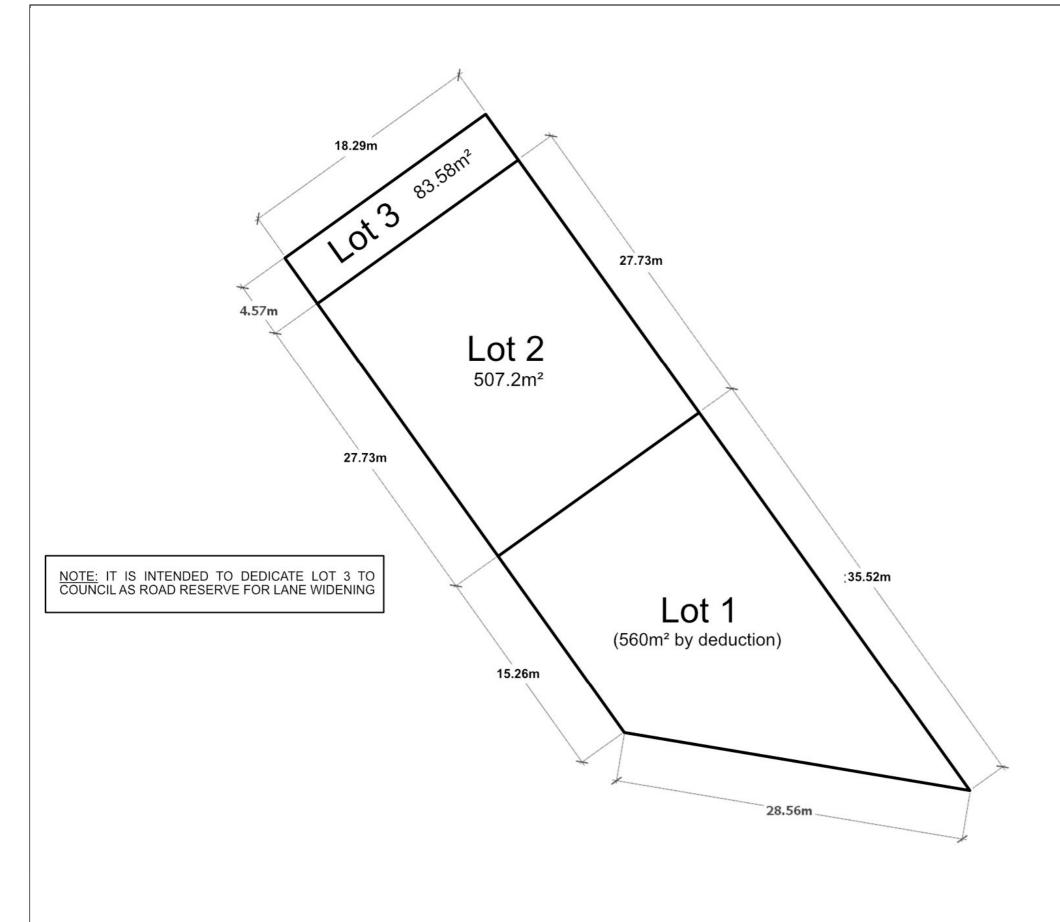

## SUBDIVISION PLAN PROPOSED DIMENSIONS

Proiec

23 EAST STREET, URALLA 2358

Drawing title

PLAN OF SUBDIVISION OF LOT 16 SECTION 21 DP 759022

## Notes:

- 1. BOUNDARY DIMENSIONS AND BEARINGS BASED ON CURRENT TITLE INFORMATION
- 2. SITE AREA CALCULATED FROM TITLE DIMENSIONS
- 3. NO PHYSICAL MARKING OF THE BOUNDARIES HAS BEEN UNDERTAKEN.
- 4. ONLY VISIBLE SERVICES HAVE BEEN LOCATED.
- 5. NO INVESTIGATION OF UNDERGROUND SERVICES HAS BEEN MADE. RELEVANT AUTHORITIES TO BE NOTIFIED PRIOR TO DEVELOPMENT.
- CONTOURS ARE INDICATIVE OF GROUND FORM ONLY.
- 7. THE LOCATION OF TREES SHOWN ARE INDICATIVE ONLY AND SHOULD BE VERIFIED BY ADDITIONAL DETAILED SURVEY WHERE CRITICAL
- 8. LIP OF KERB HAS NOT BEEN LOCATED.