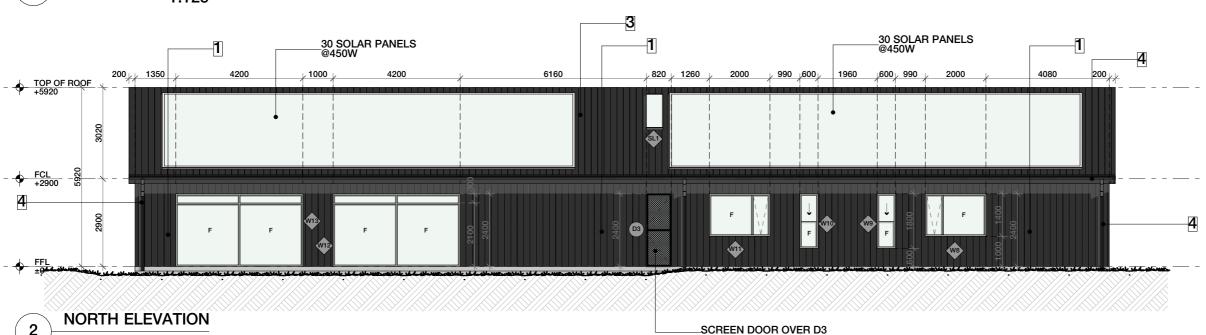

3 ROOFING MATERIAL COLOUR

: LYSAGHT LONGLINE 305 PROFILE : MONUMENT OR SIMILAR

FASCIA/GUTTER DOWNPIPE MATERIAL COLOUR

BAL 12.5 BUSHFIRE CONSTRUCTION APPLICABLE.

**EAST ELEVATION** 1 1:125

**WEST ELEVATION** 2 1:125

**ELEVATION NOTES:** 

ALL EXTERNAL DOOR MATERIALS/COLOURS TO BE LISTED IN ID SPECS.

THIS DRAWING IS COPYRIGHT.
NO PART OF THE DRAWING MAY BE
REPRODUCED OR USED WITHOUT THE
BUILDING DESIGNERS AUTHORITY.

DO NOT SCALE THIS DRAWING; USE FIGURED DIMENSIONS ONLY.