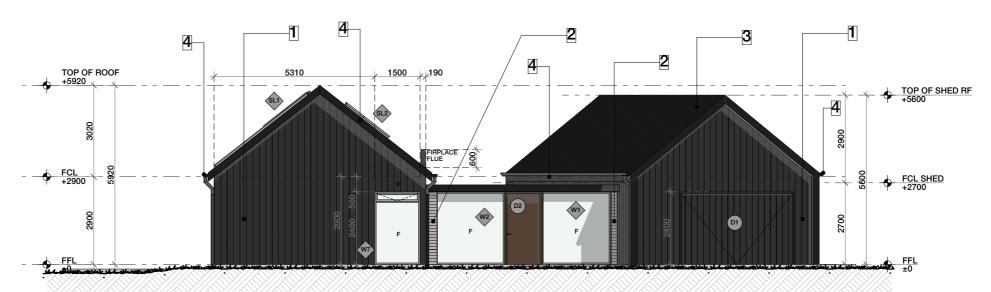

GENERAL NOTES

MATERIAL SPECIFICATION:
\*\*TO BE DETERMINED WITH CLIENT AND BUILDER\*\*
REFERENCE ONLY

1 WALL MATERIAL COLOUR

: SHU SHUGI BAN CHARRED TIMBER CLADDING : AS SPECIFIED

2 WALL MATERIAL COLOUR

: BOARD STAMPED CONCRETE OR SIMILAR : UNPAINTED

3 ROOFING MATERIAL COLOUR

: LYSAGHT LONGLINE 305 PROFILE : MONUMENT OR SIMILAR

FASCIA/GUTTER DOWNPIPE MATERIAL COLOUR

BAL 12.5 BUSHFIRE CONSTRUCTION APPLICABLE.

**EAST ELEVATION** 1 1:125

**WEST ELEVATION** 2 1:125

**ELEVATION NOTES:** 

ALL EXTERNAL DOOR MATERIALS/COLOURS TO BE LISTED IN ID SPECS.

THIS DRAWING IS COPYRIGHT.
NO PART OF THE DRAWING MAY BE
REPRODUCED OR USED WITHOUT THE
BUILDING DESIGNERS AUTHORITY.

DO NOT SCALE THIS DRAWING; USE FIGURED DIMENSIONS ONLY.