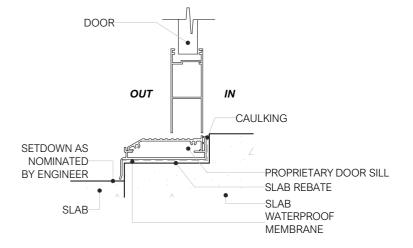

3 ROOFING MATERIAL COLOUR

: LYSAGHT LONGLINE 305 PROFILE : MONUMENT OR SIMILAR

FASCIA/GUTTER DOWNPIPE MATERIAL COLOUR

BAL 12.5 BUSHFIRE CONSTRUCTION APPLICABLE.

**D3 DOOR SILL DETAIL** 3 1:5