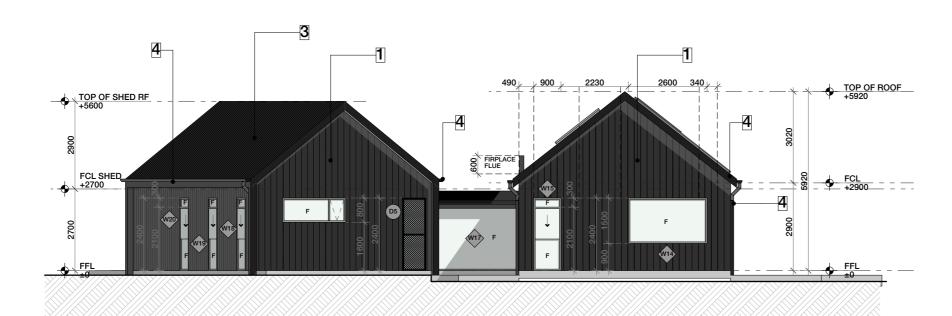

MATERIAL SPECIFICATION:
\*\*TO BE DETERMINED WITH CLIENT AND BUILDER\*\*
REFERENCE ONLY

1 WALL MATERIAL COLOUR

: SHU SHUGI BAN CHARRED TIMBER CLADDING : AS SPECIFIED

2 WALL MATERIAL COLOUR

: BOARD STAMPED CONCRETE OR SIMILAR : UNPAINTED

3 ROOFING MATERIAL COLOUR

: LYSAGHT LONGLINE 305 PROFILE : MONUMENT OR SIMILAR

FASCIA/GUTTER DOWNPIPE MATERIAL COLOUR

BAL 12.5 BUSHFIRE CONSTRUCTION APPLICABLE.

**D3 DOOR SILL DETAIL** 3 1:5

# **SOUTH ELEVATION** 1 1:125

**ELEVATION NOTES:** 

ALL EXTERNAL DOOR MATERIALS/COLOURS TO BE LISTED IN ID SPECS.

1:125

THIS DRAWING IS COPYRIGHT.

NO PART OF THE DRAWING MAY BE
REPRODUCED OR USED WITHOUT THE
BUILDING DESIGNERS AUTHORITY.