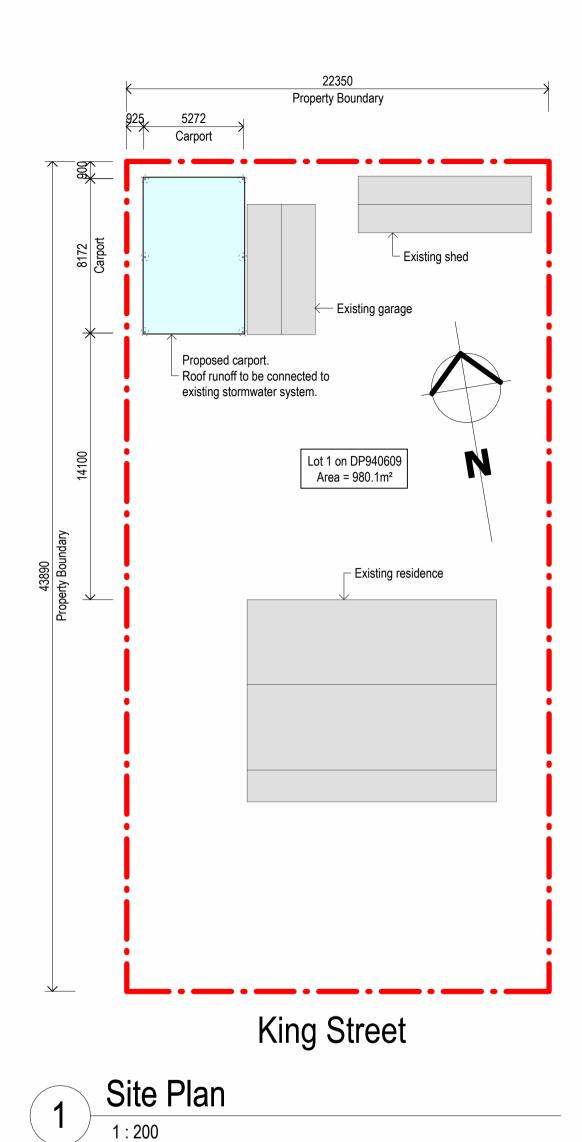

Site Plan

Checked by

| MARSHALL DRAFTING SERVICES 20 Kuranda Avenue Armidale NSW 2350 M: 0438 770 279 E: marshalldrafting@gmail.com |
|--------------------------------------------------------------------------------------------------------------|

M. Stocks

Proposed carport

3 King Street Uralla NSW 2358

| Project Number | 23121       |       |   |
|----------------|-------------|-------|---|
| Date           | 21/08/2023  | WD-01 | С |
| Drawn by       | C. Marshall |       |   |