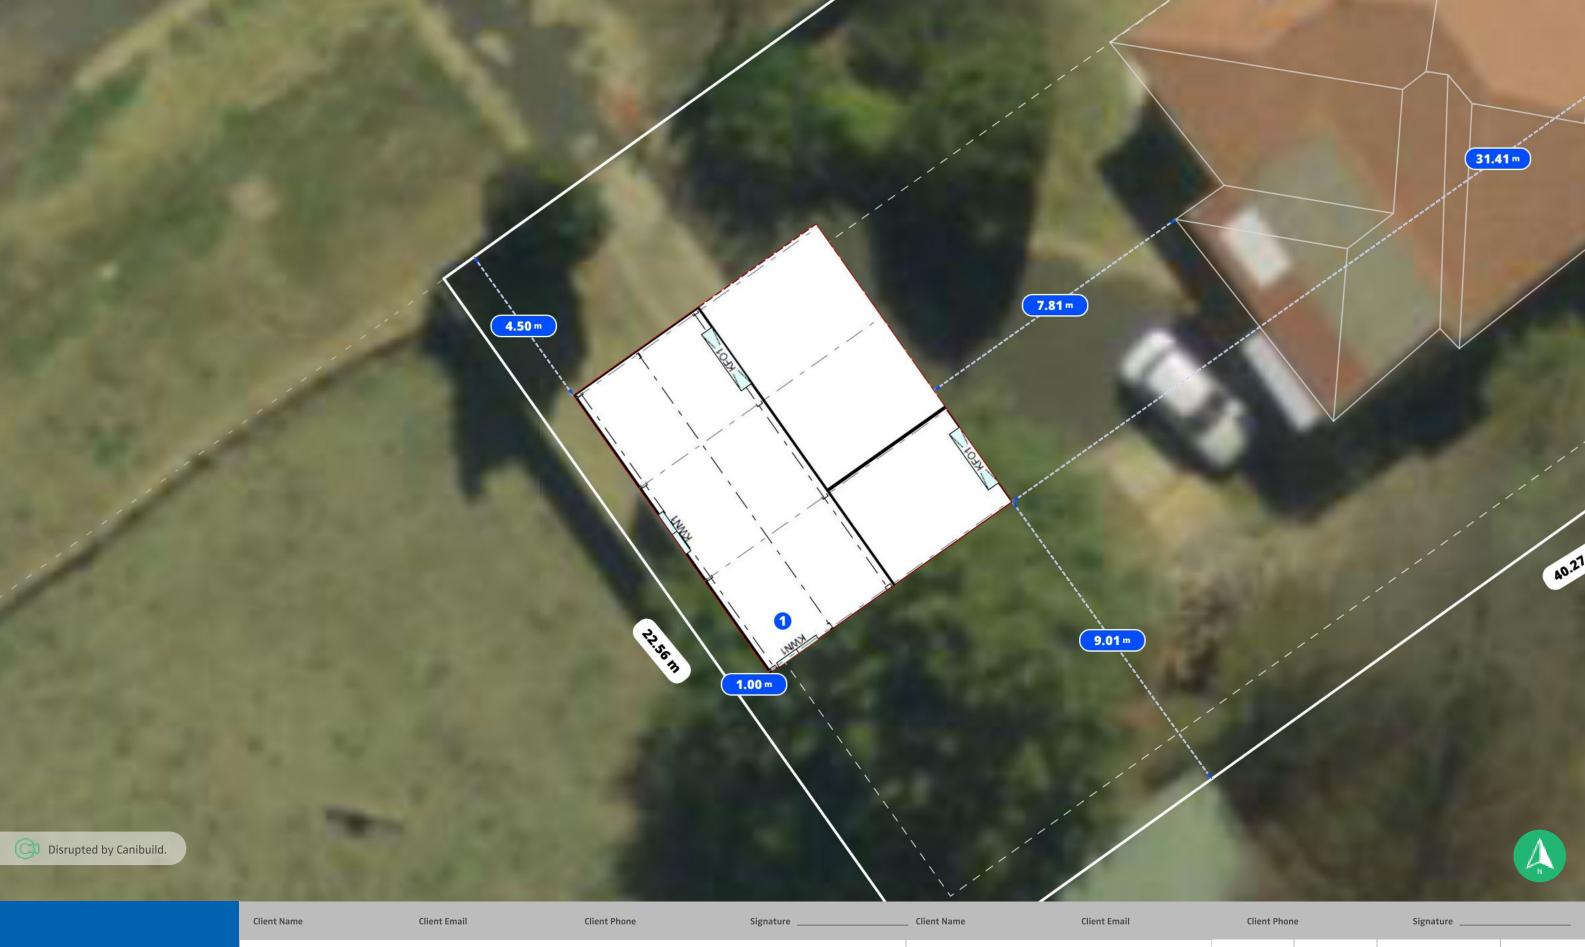

| Copyright Statement  This plan always remains the copyright of designer & shall not be used other than for the project work intended without written authority. No part may be produced by any other exclusive right be exercised without permission legal enforcement will be taken on copyright infringement. | Generated by Mick Mcdonnell sales@mtgtamworth.com.au                          | Phone +61409319127 | Sheet Name<br>Site Plan       | Sheet no. | Lic no.<br>186900C               | Job no.<br>455478  |
|-----------------------------------------------------------------------------------------------------------------------------------------------------------------------------------------------------------------------------------------------------------------------------------------------------------------|-------------------------------------------------------------------------------|--------------------|-------------------------------|-----------|----------------------------------|--------------------|
| <b>Disclaimer</b> This is not an official document, and may not comply with current laws or industry standards. You should make your own enquiries and seek independent advice from relevant industry professionals before acting or relying on the contents of this document.                                  | Property Details 50 Hill St, Uralla, NSW 2358, Australia Lot/DP: 1/-/DP780606 |                    | <b>Design</b><br>Watson       |           |                                  | Scale<br>1:100 @A3 |
| ALL DIMENSIONS ARE IN METRES. DO NOT SCALE FROM PLANS.                                                                                                                                                                                                                                                          |                                                                               |                    | 1 st version date: 04/07/2023 |           | Current version date: 04/10/2022 | Version #          |