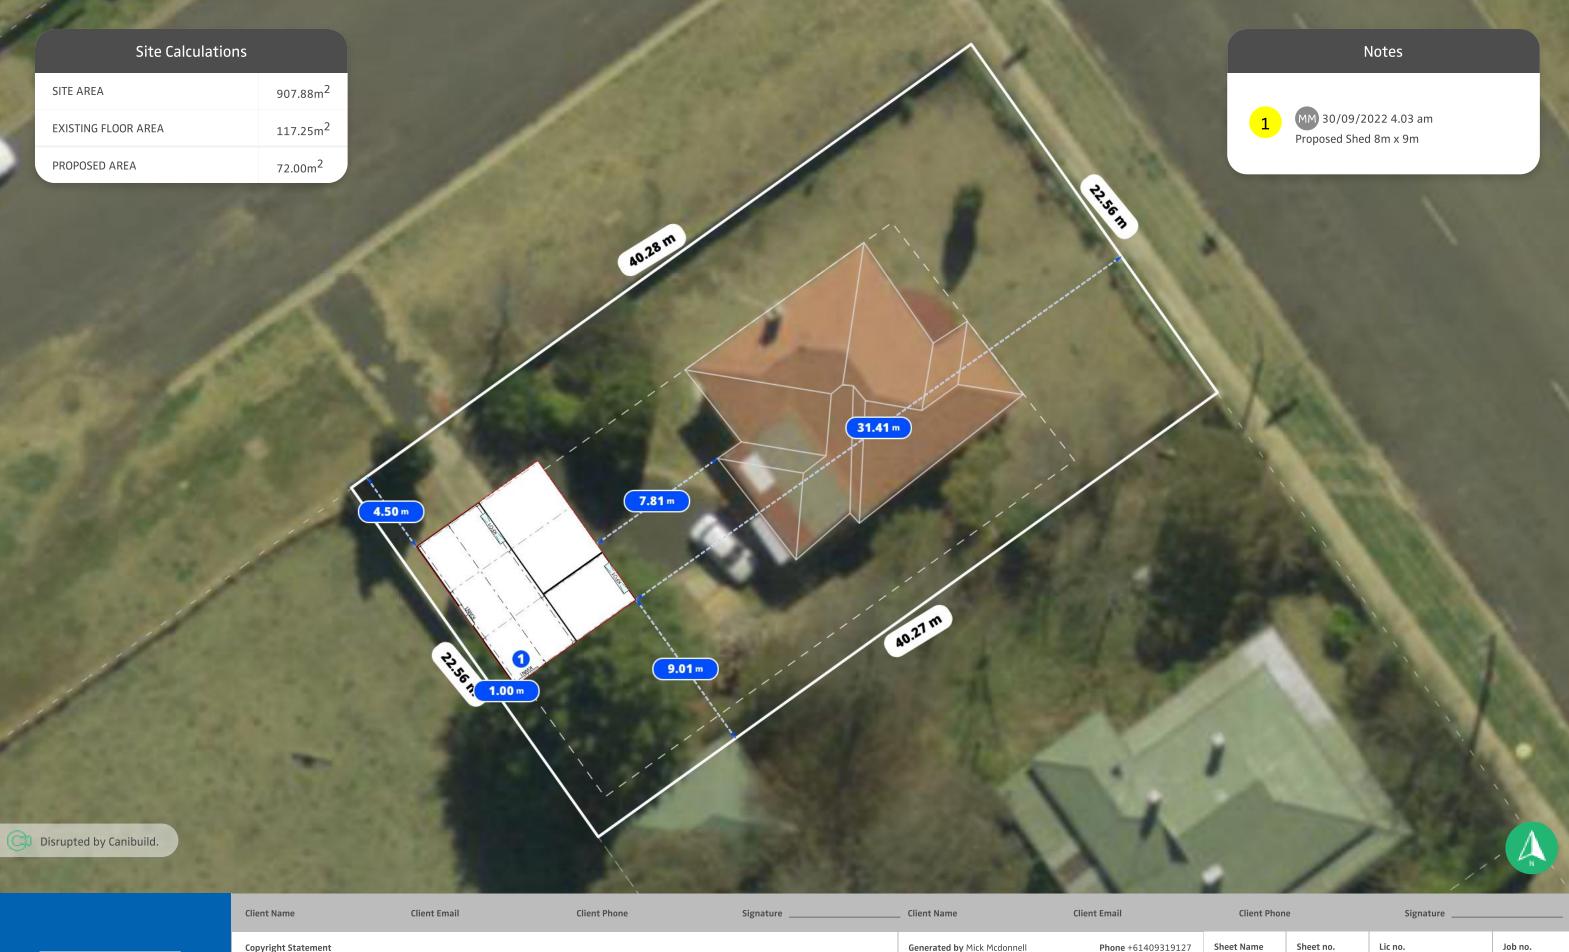

| Copyright Statement  This plan always remains the copyright of designer & shall not be used other than for the project work intended without written authority. No part may be produced by any other exclusive right be exercised without permission legal enforcement will be taken on copyright infringement. | Generated by Mick Mcdonnell sales@mtgtamworth.com.au                          | Phone +61409319127 | Sheet Name<br>Site Plan       | Sheet no. | Lic no.<br>186900C               | Job no.<br>455478  |
|-----------------------------------------------------------------------------------------------------------------------------------------------------------------------------------------------------------------------------------------------------------------------------------------------------------------|-------------------------------------------------------------------------------|--------------------|-------------------------------|-----------|----------------------------------|--------------------|
| <b>Disclaimer</b> This is not an official document, and may not comply with current laws or industry standards. You should make your own enquiries and seek independent advice from relevant industry professionals before acting or relying on the contents of this document.                                  | Property Details 50 Hill St, Uralla, NSW 2358, Australia Lot/DP: 1/-/DP780606 |                    | <b>Design</b><br>Watson       |           |                                  | Scale<br>1:200 @A3 |
| ALL DIMENSIONS ARE IN METRES. DO NOT SCALE FROM PLANS.                                                                                                                                                                                                                                                          |                                                                               |                    | 1 st version date: 04/07/2023 |           | Current version date: 04/10/2022 | Version #          |