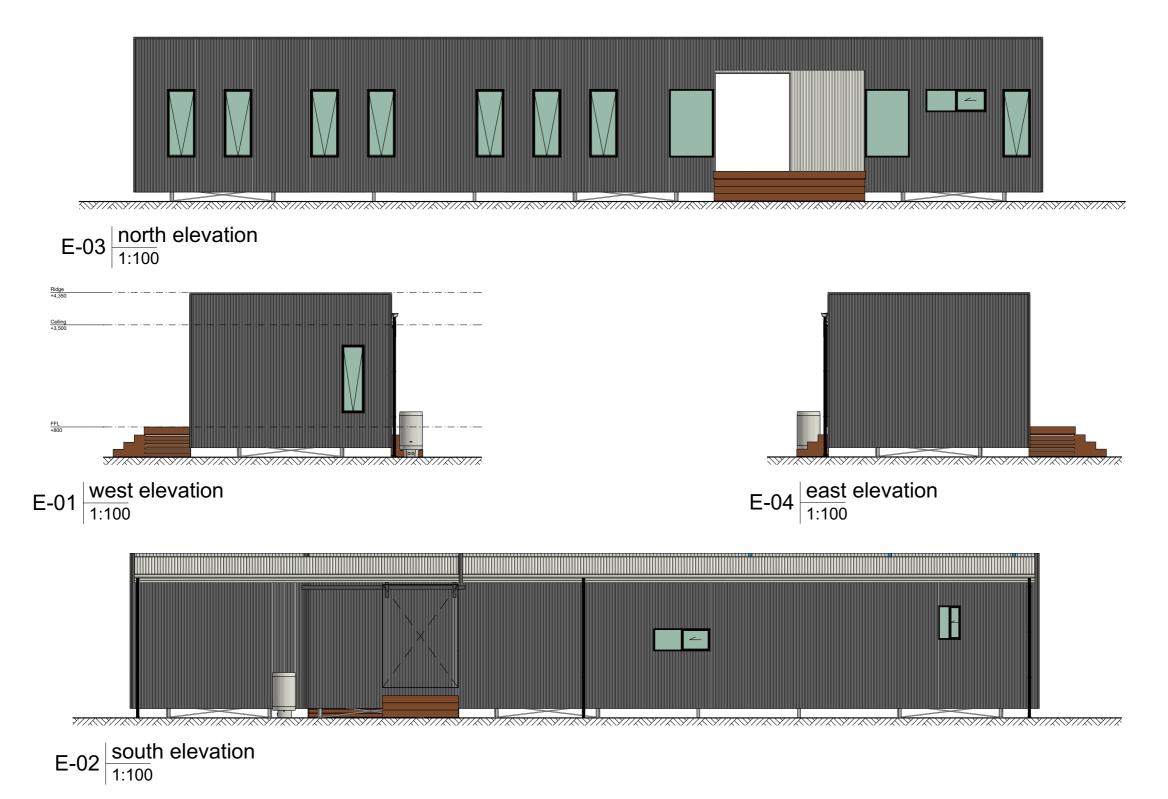

| glaz                      | ing schedule |                      |                      |                  |                  |                  |                  |                  |                  |                |                |                  |                  |                |                      |                      |
|---------------------------|--------------|----------------------|----------------------|------------------|------------------|------------------|------------------|------------------|------------------|----------------|----------------|------------------|------------------|----------------|----------------------|----------------------|
| windo no.                 | W1           | W2                   | W3                   | W4               | W5               | W6               | W7               | W8               | W9               | W10            | W11            | W12              | W13              | W14            | W15                  | W16                  |
| type                      | Stacker Door | Fixed Pane<br>Window | Fixed Pane<br>Window | Awning<br>Window | Awning<br>Window | Awning<br>Window | Awning<br>Window | Awning<br>Window | Awning<br>Window | Sliding Window | Sliding Window | Awning<br>Window | Awning<br>Window | Sliding Window | Fixed Pane<br>Window | Fixed Pane<br>Window |
| glazing                   | Clear Glass  | Clear Glass          | Clear Glass          | Clear Glass      | Clear Glass      | Clear Glass      | Clear Glass      | Clear Glass      | Clear Glass      | Obsc. Glass    | Clear Glass    | Obs Glass        | Clear Glass      | Clear Glass    | Clear Glass          | Clear Glass          |
| height                    | 2,082        | 1,800                | 1,800                | 1,800            | 1,800            | 1,800            | 1,800            | 1,800            | 1,800            | 900            | 600            | 1,800            | 1,800            | 600            | 1,800                | 1,800                |
| width                     | 3,126        | 750                  | 1,200                | 750              | 750              | 750              | 750              | 750              | 750              | 600            | 1,500          | 600              | 750              | 1,600          | 1,200                | 750                  |
| , c qty                   | 1            | 1                    | 1                    | 2                | 1                | 1                | 1                | 1                | 1                | 1              | 1              | 1                | 1                | 1              | 1                    | 1                    |
| View from<br>Opening Side |              |                      |                      | M                | M                | V                | V                | V                | V                |                | ∠              |                  | V                | ∠              |                      |                      |

All site dimensions and levels are to be verified and confirmed by the client prior to the commencement of works.

| - | client:<br>Andrew & Sue Berlach                                   | drawn by: kcm                 | elevations |           |  |  |
|---|-------------------------------------------------------------------|-------------------------------|------------|-----------|--|--|
|   | project:<br>proposed 3 Bedroom Villa                              | scale: 1:100, 1:1.50 on<br>A3 | job no:    | sheet no: |  |  |
|   | address:<br>15 Eastern Avenue, Kentucky, NSW<br>Lot 188 DP 755829 | date: 19/10/2022              | 3814-1G    | -3        |  |  |