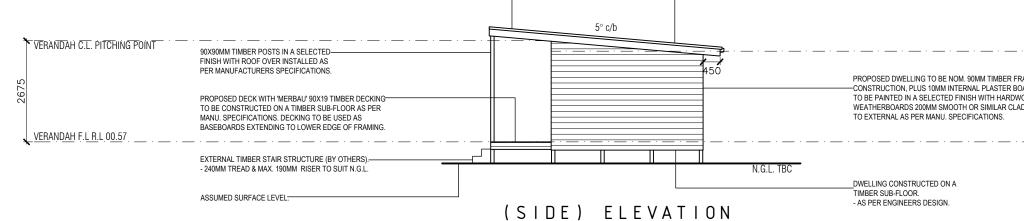

# PROPOSED ELEVATIONS - SCALE 1:100

| PROJECT - Proposed Dwelling (Whyalla)           | <b>JOB NO</b> 0779 | DESIGNER - i-Build | DATE -18/05/2022 | DRAWING - Prop | osed Elevations | DESIGNED F  |
|-------------------------------------------------|--------------------|--------------------|------------------|----------------|-----------------|-------------|
| ADDRESS - 87 Dumaresq Road, Saumarez Ponds, NSW | DRAWN BY - AS      | BUILDER - TBC      | SHEET SIZE - A3  | SCALE -1:100   | DRAWING NO WD07 | Johanna Had |

2675 VERANDAH F.L.R.L 00.57

VERANDAH C.L. PITCHING POINT

| FOR   | - |  |
|-------|---|--|
| adler |   |  |