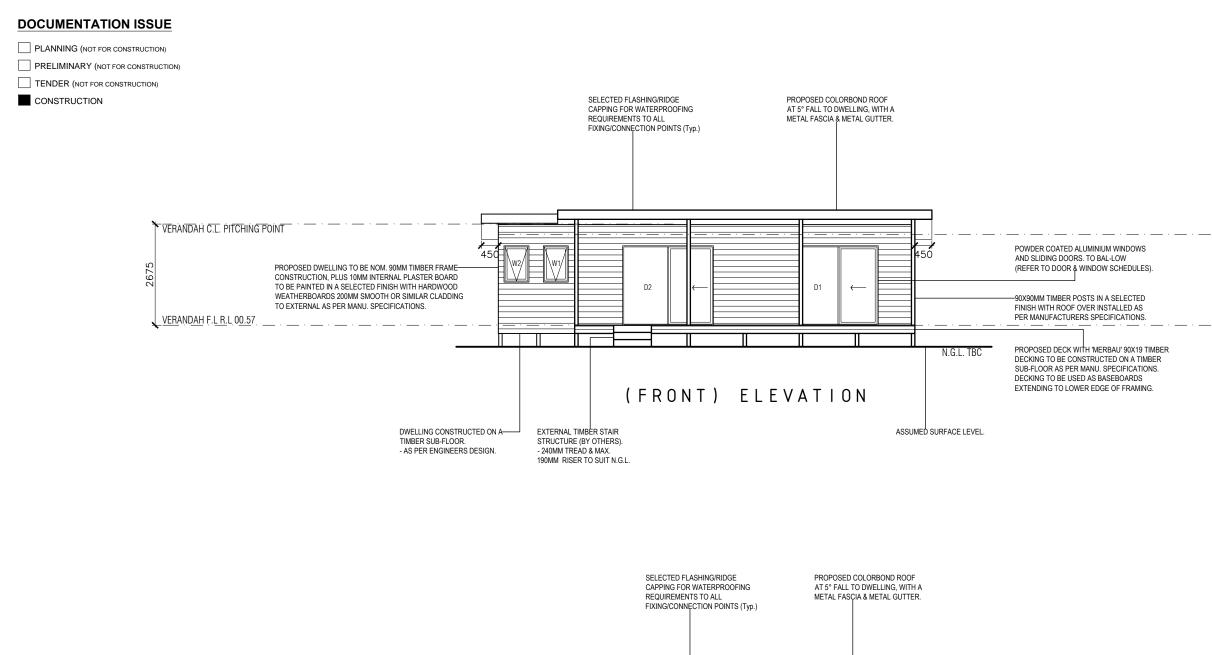

# PROPOSED ELEVATIONS - SCALE 1:100

| PROJECT - Proposed Dwelling (Whyalla)           | <b>JOB NO</b> 0779 | DESIGNER - i-Build | DATE -18/05/2022 | DRAWING - Prop | posed Elevations | DESIGNED F |
|-------------------------------------------------|--------------------|--------------------|------------------|----------------|------------------|------------|
| ADDRESS - 87 Dumaresq Road, Saumarez Ponds, NSW | DRAWN BY - AS      | BUILDER - TBC      | SHEET SIZE - A3  | SCALE -1:100   | DRAWING NO WD06  | Johanna Ha |

## **DOCUMENTATION ISSUE**

PLANNING (NOT FOR CONSTRUCTION)

PRELIMINARY (NOT FOR CONSTRUCTION)

TENDER (NOT FOR CONSTRUCTION)

#### CONSTRUCTION