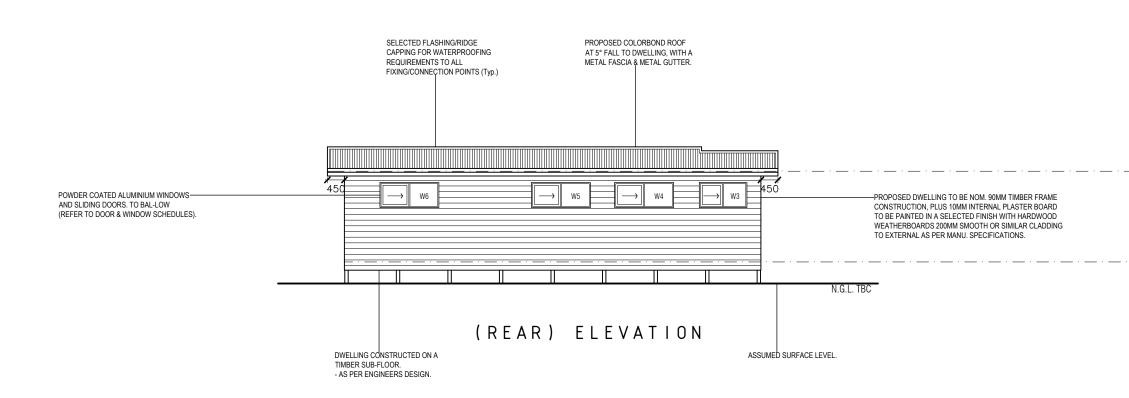

# PROPOSED ELEVATIONS - SCALE 1:100

| PROJECT - Proposed Dwelling (Whyalla)           | <b>JOB NO</b> 0779 | DESIGNER - i-Build | DATE -18/05/2022 | DRAWING - Prop | posed Elevations | DESIGNED F |
|-------------------------------------------------|--------------------|--------------------|------------------|----------------|------------------|------------|
| ADDRESS - 87 Dumaresq Road, Saumarez Ponds, NSW | DRAWN BY - AS      | BUILDER - TBC      | SHEET SIZE - A3  | SCALE -1:100   | DRAWING NO WD06  | Johanna Ha |

# PROPOSED ELEVATIONS - SCALE 1:100

| PROJECT - Proposed Dwelling (Whyalla)           | <b>JOB NO</b> 0779 | DESIGNER - i-Build | DATE -18/05/2022 | DRAWING - Prop | osed Elevations | DESIGNED F  |
|-------------------------------------------------|--------------------|--------------------|------------------|----------------|-----------------|-------------|
| ADDRESS - 87 Dumaresq Road, Saumarez Ponds, NSW | DRAWN BY - AS      | BUILDER - TBC      | SHEET SIZE - A3  | SCALE -1:100   | DRAWING NO WD07 | Johanna Had |