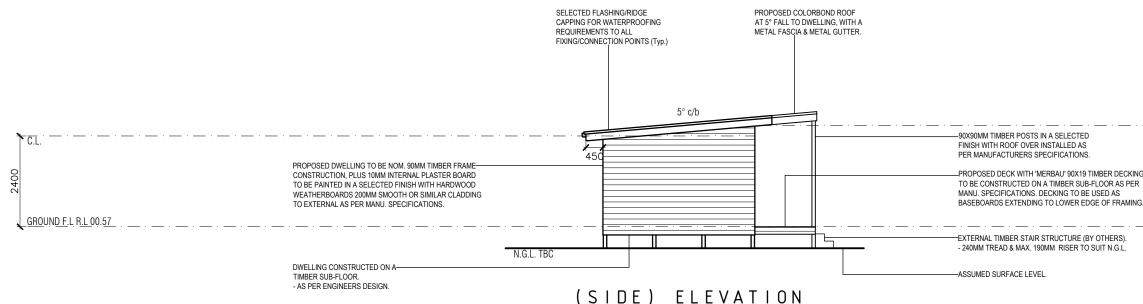

# PROPOSED ELEVATIONS - SCALE 1:100

| PROJECT - Proposed Dwelling (Whyalla)           | <b>JOB NO</b> 0779 | DESIGNER - i-Build | DATE -18/05/2022 | DRAWING - Prop | posed Elevations | DESIGNED F |
|-------------------------------------------------|--------------------|--------------------|------------------|----------------|------------------|------------|
| ADDRESS - 87 Dumaresq Road, Saumarez Ponds, NSW | DRAWN BY - AS      | BUILDER - TBC      | SHEET SIZE - A3  | SCALE -1:100   | DRAWING NO WD06  | Johanna Ha |

| _                          | · | · | - · | — | · | - • | <br>• • | <br>• |             | • _ | ·   |             | Ċ  | <b>`</b> |  |
|----------------------------|---|---|-----|---|---|-----|---------|-------|-------------|-----|-----|-------------|----|----------|--|
| AME<br>ARD<br>DOD<br>DDING |   |   |     |   |   |     |         |       |             |     |     |             |    | 2400     |  |
|                            |   |   |     |   |   |     | <br>_   | <br>_ | <u>GR</u> Q | UNE | F.L | <u>R.</u> L | 00 | .57      |  |