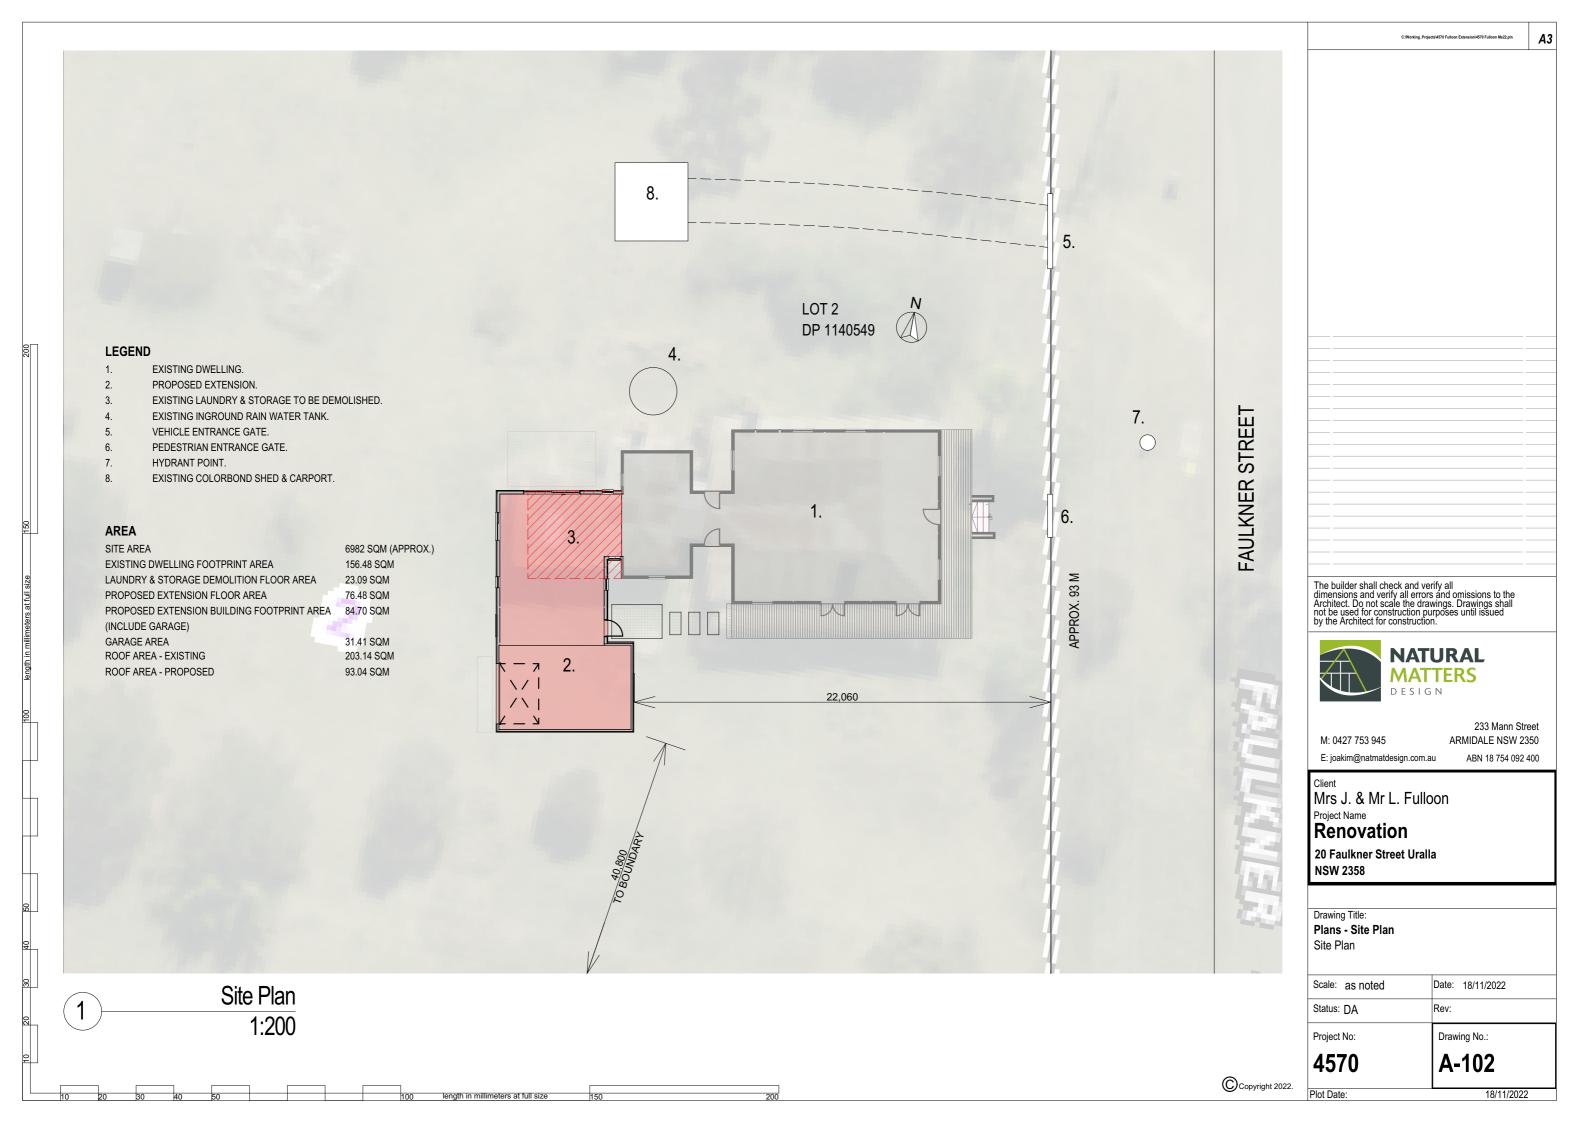

## Renovation

20 Faulkner Street Uralla NSW 2358

Drawing Title:

Plans - Location Plan

Location Plan, Sheet Index, NW View

 Scale: as noted
 Date: 18/11/2022

 Status: DA
 Rev:

 Project No:
 Drawing No.: