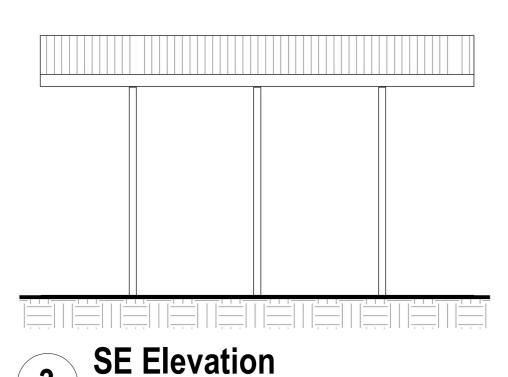

## Proposed carport

13 Park Street, Uralla NSW 2358

| Elevations |
|------------|
|            |

| Project Number | 22149       |       |        |
|----------------|-------------|-------|--------|
| Date           | 01/10/2022  | WD-02 | F      |
| Drawn by       | C. Marshall |       | •      |
| Checked by     | C. Marshall | Scale | 1 : 50 |