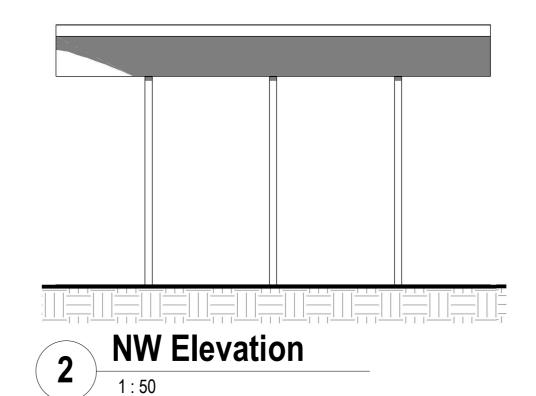

## Proposed carport

13 Park Street, Uralla NSW 2358

| Elevations |
|------------|
|            |

| Project Number | 22149       |       |        |
|----------------|-------------|-------|--------|
| Date           | 01/10/2022  | WD-02 | F      |
| Drawn by       | C. Marshall |       | •      |
| Checked by     | C. Marshall | Scale | 1 : 50 |