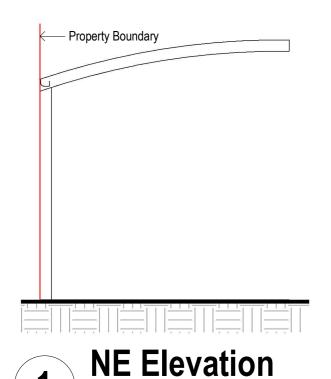

## Proposed carport

13 Park Street, Uralla NSW 2358

| Elevations |
|------------|
|            |

| Project Number | 22149       |       |        |
|----------------|-------------|-------|--------|
| Date           | 01/10/2022  | WD-02 | F      |
| Drawn by       | C. Marshall |       | •      |
| Checked by     | C. Marshall | Scale | 1 : 50 |