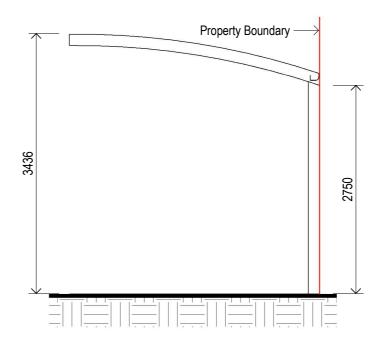

## Proposed carport

13 Park Street, Uralla NSW 2358

| Elevations |
|------------|
|            |

| Project Number | 22149       |       |        |
|----------------|-------------|-------|--------|
| Date           | 01/10/2022  | WD-02 | F      |
| Drawn by       | C. Marshall |       | •      |
| Checked by     | C. Marshall | Scale | 1 : 50 |