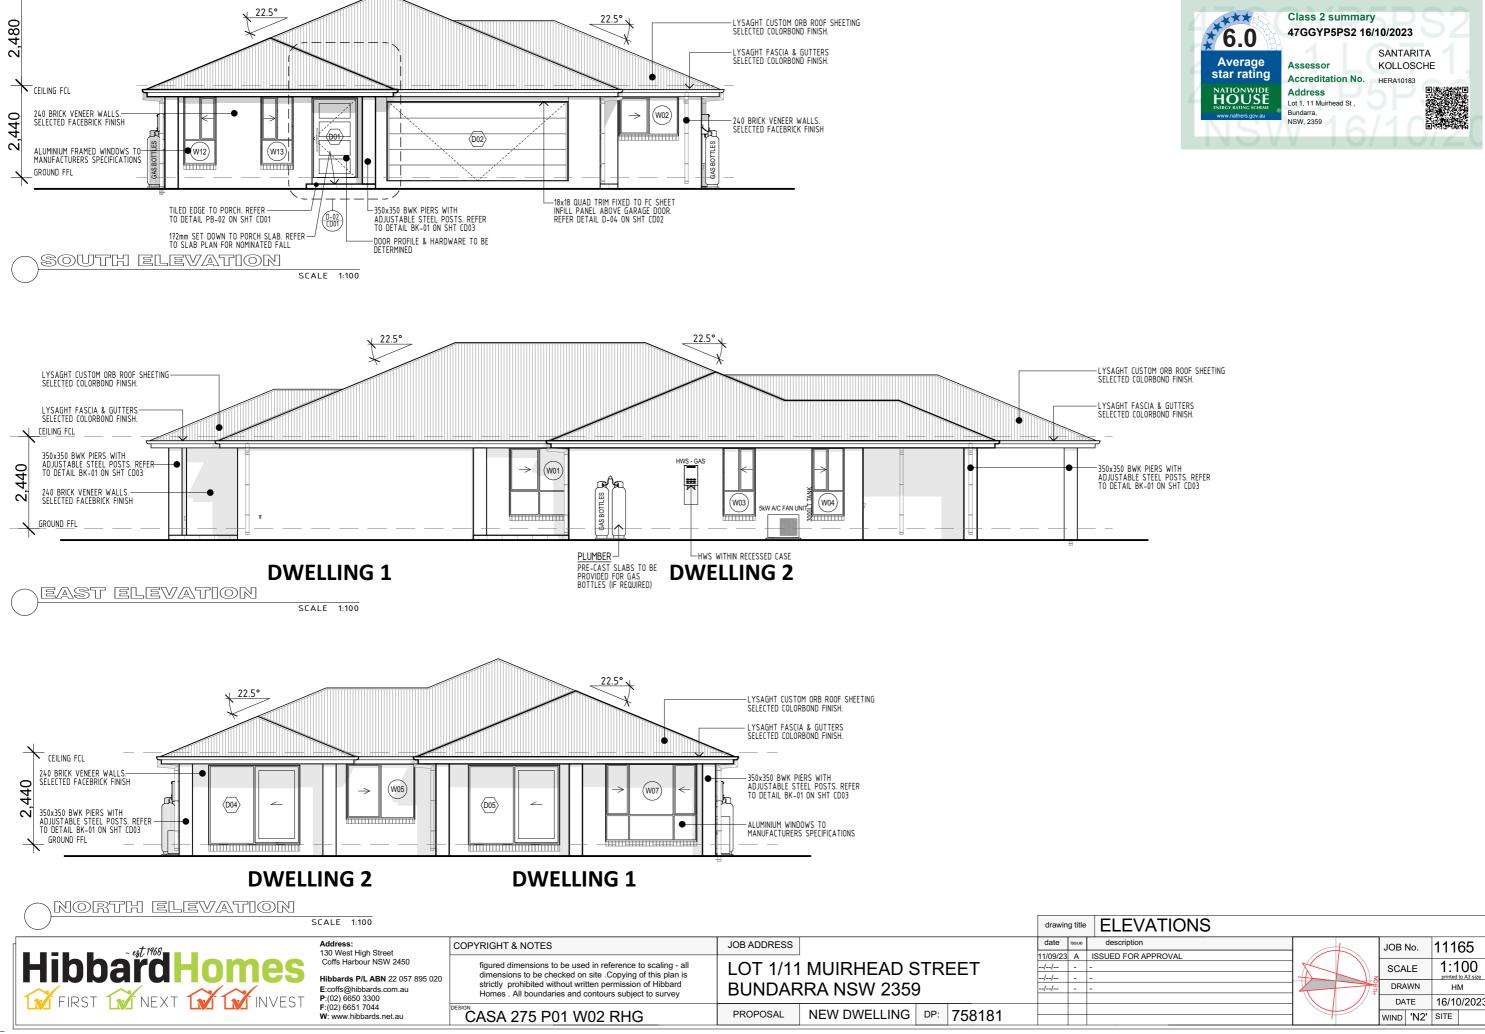

**NOTE** : PLEASE NOTIFY THE DRAFTING DEPARTMENT AT HIBBARDS HEAD OFFICE FOR ANY **DISCREPANCIES IN DETAILS & DIMENSIONS** 

Г

WIND CLASSIFICATION OF N2 IS IN ACCORDANCE -LYSAGHT CUSTOM ORB ROOF SHEETING WITH AS1684-2010, THE TIE DOWN & BRACING SELECTED COLORBOND FINISH. DETAILS ARE TO BE PROVIDED TO THE PCA PRIOR TO THE RELEVANT INSPECTION