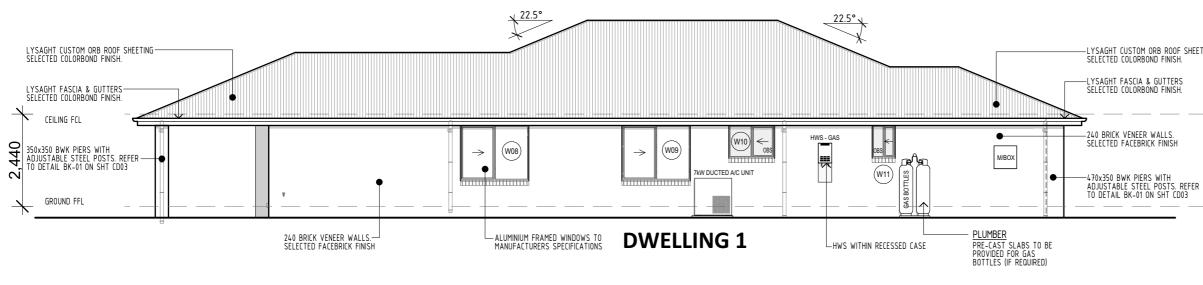

**NOTE** : PLEASE NOTIFY THE DRAFTING DEPARTMENT AT HIBBARDS HEAD OFFICE FOR ANY **DISCREPANCIES IN DETAILS & DIMENSIONS** 

Г

WIND CLASSIFICATION OF N2 IS IN ACCORDANCE -LYSAGHT CUSTOM ORB ROOF SHEETING WITH AS1684-2010, THE TIE DOWN & BRACING SELECTED COLORBOND FINISH. DETAILS ARE TO BE PROVIDED TO THE PCA PRIOR TO THE RELEVANT INSPECTION