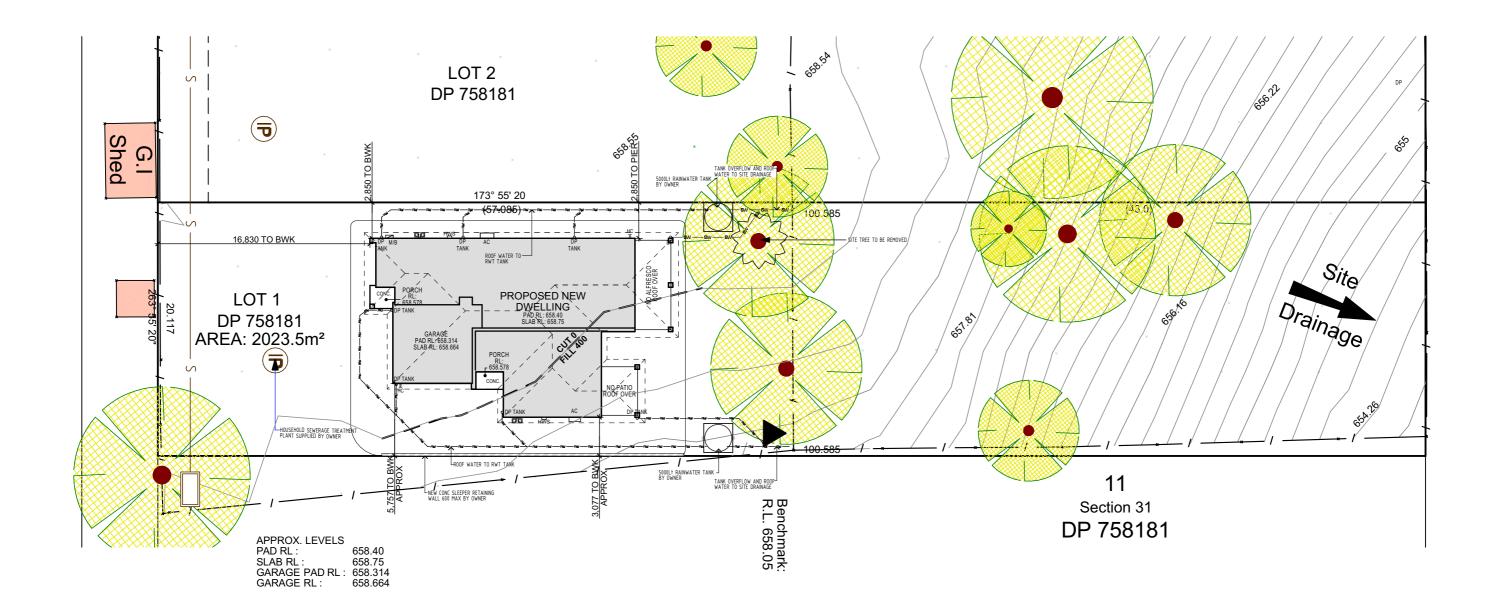

|          |                   |                                                                                                                              |                                                                                                                                                                                                                                                |                                               |              |     |          | Grawn        | ing auc          |             |
|----------|-------------------|------------------------------------------------------------------------------------------------------------------------------|------------------------------------------------------------------------------------------------------------------------------------------------------------------------------------------------------------------------------------------------|-----------------------------------------------|--------------|-----|----------|--------------|------------------|-------------|
|          | + 194.0           | Address:                                                                                                                     | COPYRIGHT & NOTES                                                                                                                                                                                                                              | JOB ADDRESS                                   |              |     |          | date         | issue            | description |
|          | FIRST NEXT INVEST | 130 West High Street<br>Coffs Harbour NSW 2450                                                                               | figured dimensions to be used in reference to scaling - all<br>dimensions to be checked on site .Copying of this plan is<br>strictly prohibited without written permission of Hibbard<br>Homes . All boundaries and contours subject to survey | LOT 1/11 MUIRHEAD STREET<br>BUNDARRA NSW 2359 |              |     | 11/09/23 | <u>3 A I</u> | SSUED FOR APPROV |             |
|          |                   | Hibbards P/L ABN 22 057 895 020<br>E:coffs@hibbards.com.au<br>P:(02) 6650 3300<br>F:(02) 6651 7044<br>W: www.hibbards.net.au |                                                                                                                                                                                                                                                |                                               |              |     | //       | +-+-         |                  |             |
|          |                   |                                                                                                                              |                                                                                                                                                                                                                                                |                                               |              |     | //       |              |                  |             |
|          |                   |                                                                                                                              |                                                                                                                                                                                                                                                |                                               |              |     |          |              |                  |             |
|          |                   |                                                                                                                              | CASA 275 P01 W02 RHG                                                                                                                                                                                                                           | PROPOSAL                                      | NEW DWELLING | DP: | 758181   |              | ++               |             |
| $\vdash$ |                   |                                                                                                                              |                                                                                                                                                                                                                                                |                                               |              |     |          |              |                  |             |