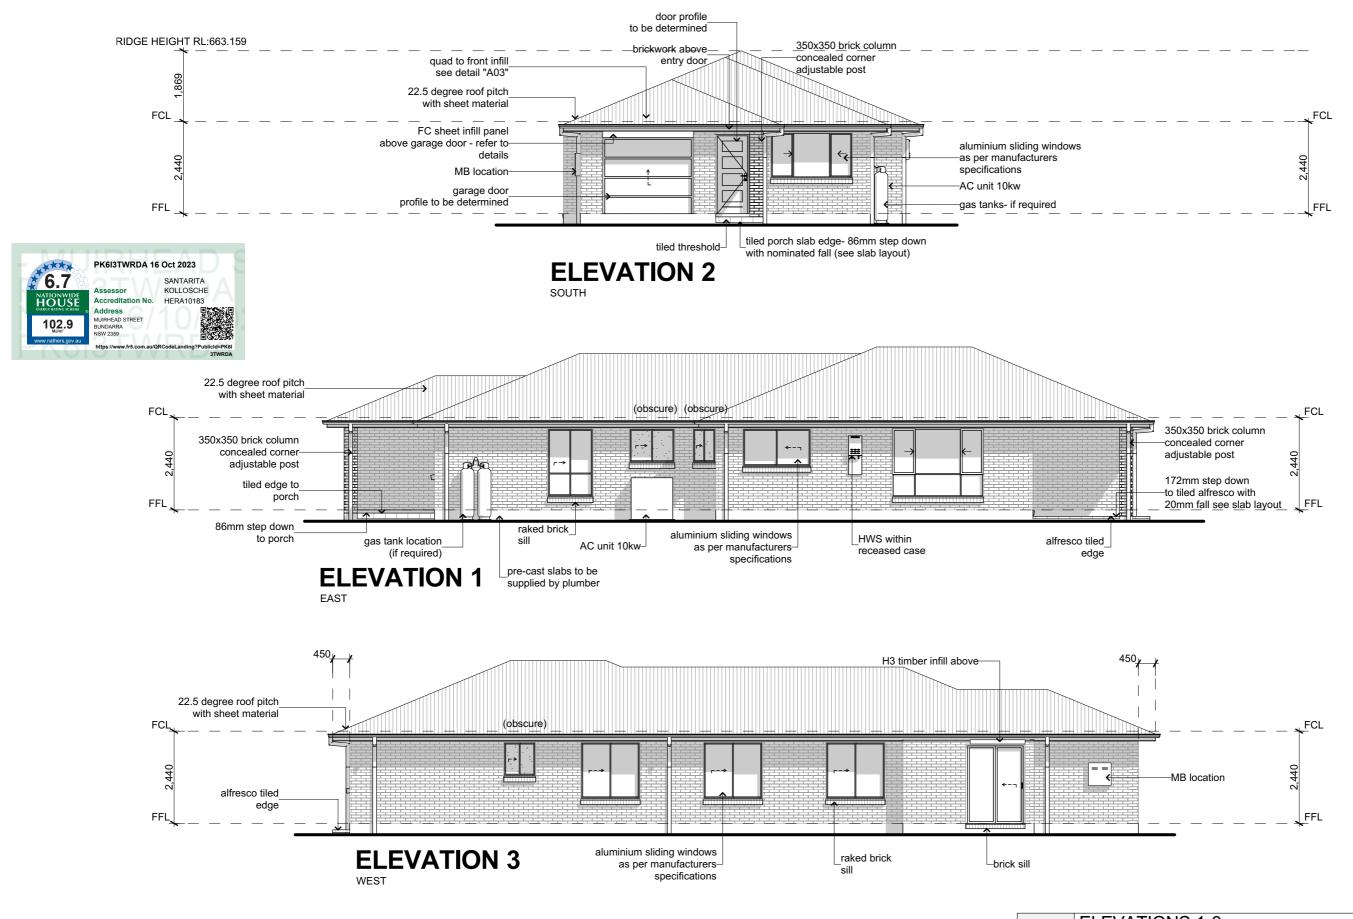

|                                                           |                                                             |                                  | drawing title   ELEVATIONS 1-3                  |                    |          |
|-----------------------------------------------------------|-------------------------------------------------------------|----------------------------------|-------------------------------------------------|--------------------|----------|
| Address:  ~ est 1968                                      | COPYRIGHT & NOTES                                           | JOB ADDRESS                      | date issue description  30 10 23 1 FOR APPROVAL | JOB No. 11166      | revision |
| Hibbard Homes 130 West High Street Coffs Harbour NSW 2450 | figured dimensions to be used in reference to scaling - all | LOT 2 MUIRHEAD STREET            | 00.10.20                                        | SCALE 1:100        | 1 1 ∣    |
| Hibbards P/L ABN 22 057 895 0                             | strictly prohibited without written permission of Hibbard   | BUNDARRA NSW 2359                |                                                 | DRAWN HM           | PAGE     |
| FIRST NEXT INVEST P:(02) 6650 3300 F:(02) 6651 7044       | Homes . All boundaries and contours subject to survey       |                                  |                                                 | DATE 30/10/2023    | 07       |
| W: www.hibbards.net.au                                    | MISTY 165 A21 LHG - MOD                                     | PROPOSAL NEW DWELLING DP: 758181 | W                                               | WIND 'N3' SITE 'S' |          |
|                                                           |                                                             |                                  |                                                 |                    |          |