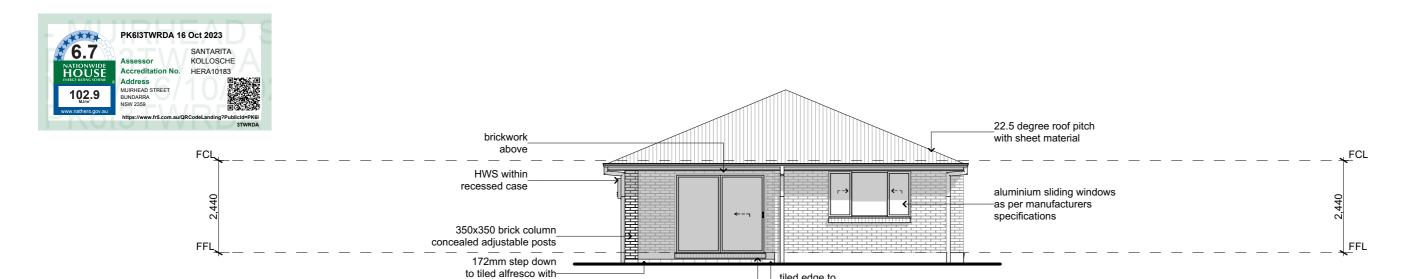

**ELEVATION 4** 

20mm fall see slab layout

tiled edge to

Address: 130 West High Street Coffs Harbour NSW 2450

Hibbards P/L ABN 22 057 895 020 E:coffs@hibbards.com.au P:(02) 6650 3300 F:(02) 6651 7044

COPYRIGHT & NOTES figured dimensions to be used in reference to scaling - all dimensions to be checked on site .Copying of this plan is strictly prohibited without written permission of Hibbard Homes . All boundaries and contours subject to survey

MISTY 165 A21 LHG - MOD

JOB ADDRESS **LOT 2 MUIRHEAD STREET BUNDARRA NSW 2359** NEW DWELLING | DP: 758181

|   | drawin   | g title | ELEVATION 4 - SECTION 1 |                          |      |                                                 |     |        |  |        |  |       |  |          |
|---|----------|---------|-------------------------|--------------------------|------|-------------------------------------------------|-----|--------|--|--------|--|-------|--|----------|
|   | date     | issue   | description             | JOB No. SCALE DRAWN DATE |      | IOR No                                          |     | JOB No |  | JOB No |  | 11166 |  | revision |
| 1 | 30.10.23 | 1       | FOR APPROVAL            |                          |      | 11100                                           |     | 1      |  |        |  |       |  |          |
| I |          |         |                         |                          |      | 1:100<br>printed to A3 size<br>HM<br>30/10/2023 |     |        |  |        |  |       |  |          |
| I |          |         |                         |                          |      |                                                 |     | PAGE   |  |        |  |       |  |          |
|   |          |         |                         |                          |      |                                                 |     | 00     |  |        |  |       |  |          |
| ł |          |         |                         | WIND                     | 'N3' | SITE                                            | 'S' | 80     |  |        |  |       |  |          |
|   |          |         |                         | VVIIND                   | 143  | OIIL                                            | 3   |        |  |        |  |       |  |          |