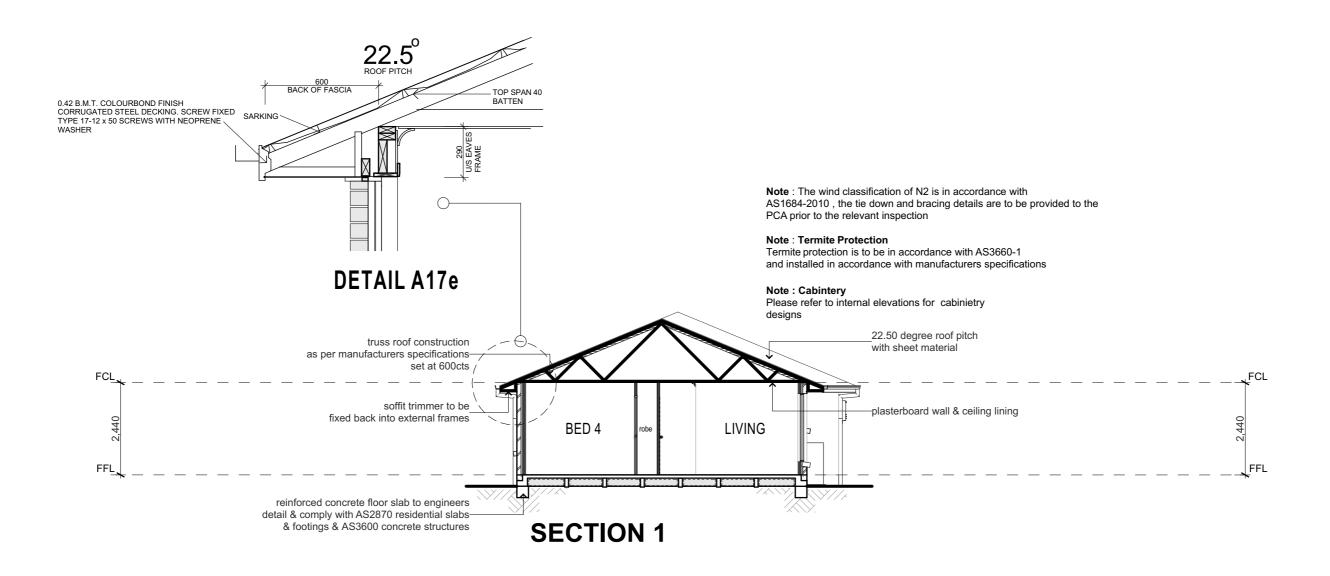

MISTY 165 A21 LHG - MOD

JOB ADDRESS **LOT 2 MUIRHEAD STREET BUNDARRA NSW 2359** NEW DWELLING | DP: 758181

|   | drawin   | g title | ELEVATION 4 - SECTION 1 |                          |      |                                                 |     |        |  |        |  |       |  |          |
|---|----------|---------|-------------------------|--------------------------|------|-------------------------------------------------|-----|--------|--|--------|--|-------|--|----------|
|   | date     | issue   | description             | JOB No. SCALE DRAWN DATE |      | IOR No                                          |     | JOB No |  | JOB No |  | 11166 |  | revision |
| 1 | 30.10.23 | 1       | FOR APPROVAL            |                          |      | 11100                                           |     | 1      |  |        |  |       |  |          |
| I |          |         |                         |                          |      | 1:100<br>printed to A3 size<br>HM<br>30/10/2023 |     |        |  |        |  |       |  |          |
| I |          |         |                         |                          |      |                                                 |     | PAGE   |  |        |  |       |  |          |
|   |          |         |                         |                          |      |                                                 |     | 00     |  |        |  |       |  |          |
| ł |          |         |                         | WIND                     | 'N3' | SITE                                            | 'S' | 80     |  |        |  |       |  |          |
|   |          |         |                         | VVIIND                   | 143  | OIIL                                            | 3   |        |  |        |  |       |  |          |