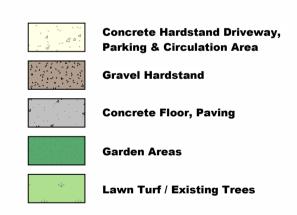

|
| ©                                                                                                                                                       |  |
| H) HYDDANT DOINT                                                                                                                                        |  |
| O HIDRANI FOINI                                                                                                                                         |  |
| DP • DOWN PIPE LOCATION                                                                                                                                 |  |
| GP GRATED PIT                                                                                                                                           |  |





Sediment Control Fence



PO Box 1404, Armidale NSW 2340

**P.** +61 2 5775 9209 **E.** admin@nedg.com.au



DO NOT SCALE

USE FIGURED DIMENSIONS ONLY

Printing processes my cause the scale of this drawing to be inaccurate. The Contractor must verify all dimensions on site before commencing any work or preparing shop drawings.

The Building Design and this drawing is copyright and remains the property of NEW ENGLAND DESIGN GROUP

Unauthorised reproduction is prohibited

COPYRIGHT (C)

 BUILDING DESIGNERS
ASSOCIATION OF AUSTRALIA

Date

Description of Australia

Date

Description of Australia

Date

Description of Australia

Proposed Service Station Development
117 Bridge St, Uralla NSW
For Synergy Property

Site Plans

| Designed        | PH            | Drawn ANE      |      |
|------