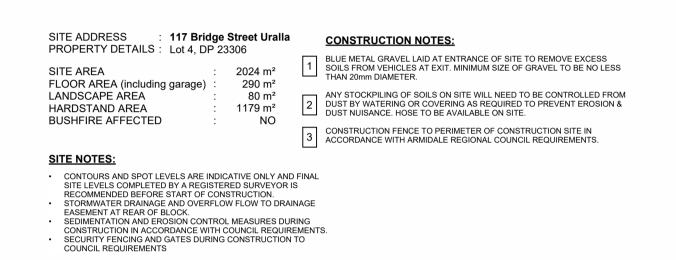

## Site Legend

| B + BOLLARD LOCATION S SEWER LINE                                                                                                                       |  |
|---------------------------------------------------------------------------------------------------------------------------------------------------------|--|
| DRIVEWAY RUNOFF TO CONTAINMENT SYSTEM  STORMWATER LINE - SEALED SYSTEM  STORMWATER LINE - OVERLAND FLOW  SEWER CONNECTION POINT  WATER CONNECTION POINT |  |
| STORMWATER LINE - SEALED SYSTEM                                                                                                                         |  |
| SEWER CONNECTION POINT  WATER CONNECTION POINT