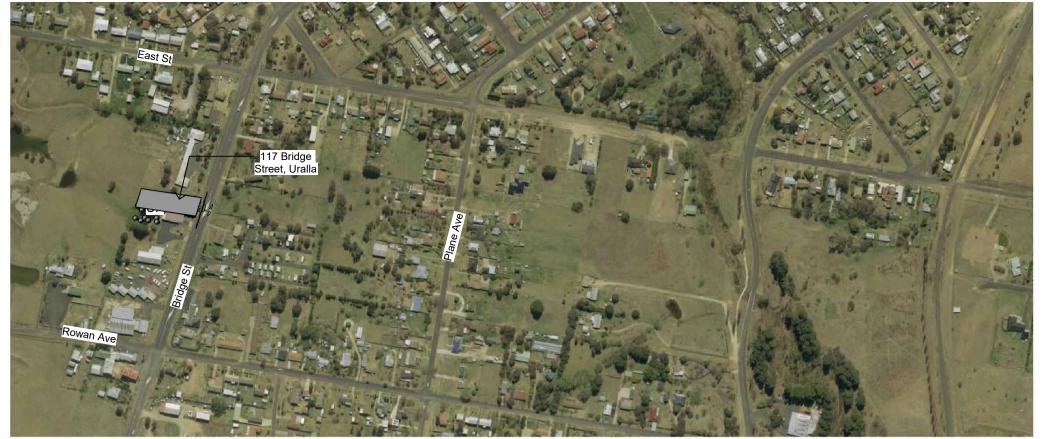

Description of Australia

Date

Description of Australia

Date

Description of Australia

Proposed Service Station Development
117 Bridge St, Uralla NSW
For Synergy Property

Site Plans

| Designed        | PH            | Drawn ANE      |      |
|-----------------|---------------|----------------|------|
| Scale           | As indicated  | Project Phase  |      |
| Date            | June 2023     | Drawing Number | Re   |
| Approved        | PH            | 23045 A101     |      |
| 20m <b>1:20</b> | 0 0.1 0.2 0.5 | 1m             | 1.5m |
| 10m <b>1:50</b> | 0 0.5 1       | 2              | 4m   |