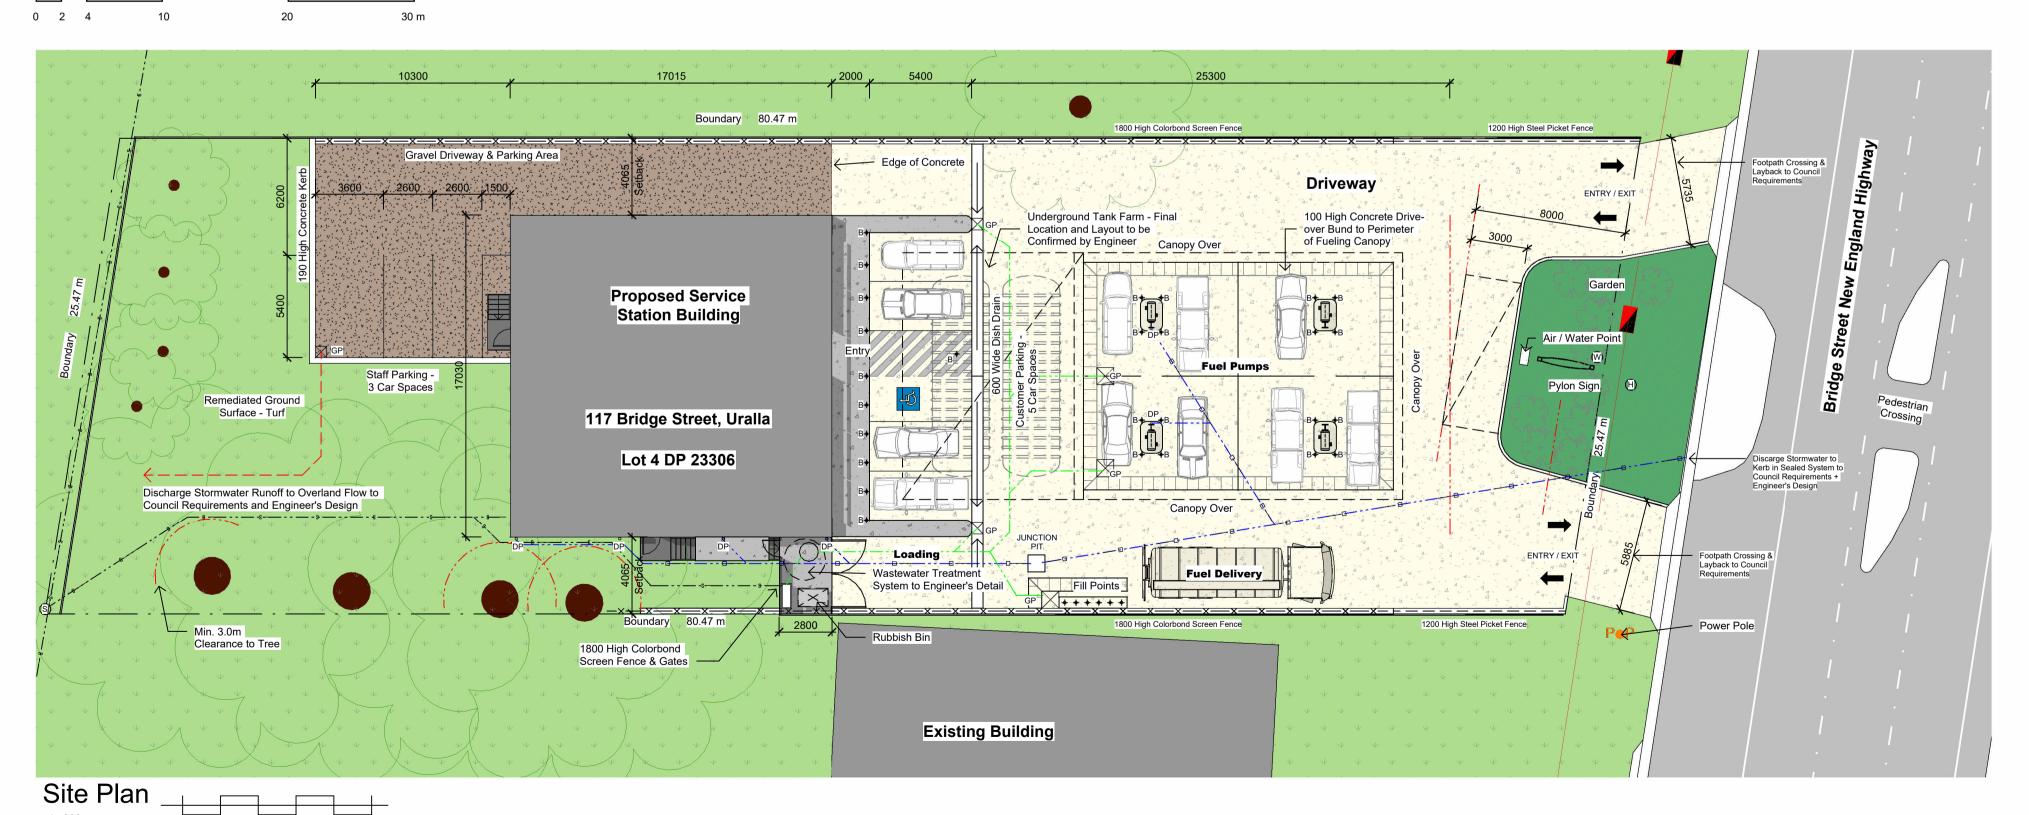

## Site Legend

| B + BOLLARD LOCATION S SEWER LINE                                                                                                                       |  |
|---------------------------------------------------------------------------------------------------------------------------------------------------------|--|
| DRIVEWAY RUNOFF TO CONTAINMENT SYSTEM  STORMWATER LINE - SEALED SYSTEM  STORMWATER LINE - OVERLAND FLOW  SEWER CONNECTION POINT  WATER CONNECTION POINT |  |
| STORMWATER LINE - SEALED SYSTEM                                                                                                                         |  |
| SEWER CONNECTION POINT  WATER CONNECTION POINT                                                                                                          |  |
| S SEWER CONNECTION POINT  WATER CONNECTION POINT                                                                                                        |  |
| ® WATER CONNECTION POINT                                                                                                                                |  |
| ©                                                                                                                                                       |  |
| H) HYDDANT DOINT                                                                                                                                        |  |
| O HIDRANI FOINI                                                                                                                                         |  |
| DP • DOWN PIPE LOCATION                                                                                                                                 |  |
| GP GRATED PIT                                                                                                                                           |  |