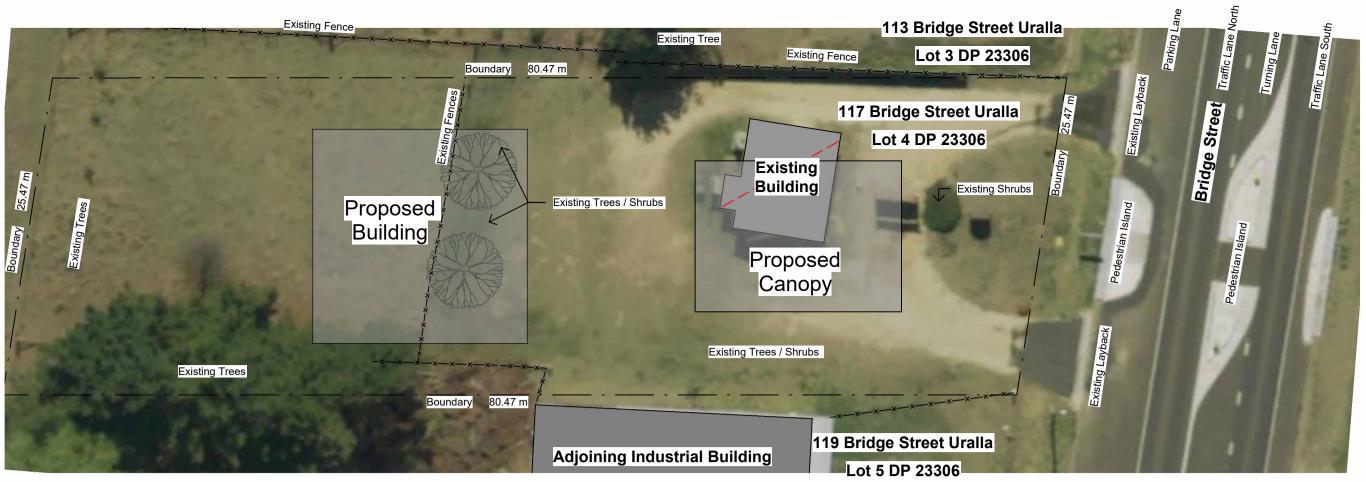

## Site Legend

| B + BOLLARD LOCATION S SEWER LINE                                                                                                                       |  |
|---------------------------------------------------------------------------------------------------------------------------------------------------------|--|
| DRIVEWAY RUNOFF TO CONTAINMENT SYSTEM  STORMWATER LINE - SEALED SYSTEM  STORMWATER LINE - OVERLAND FLOW  SEWER CONNECTION POINT  WATER CONNECTION POINT |  |
| STORMWATER LINE - SEALED SYSTEM                                                                                                                         |  |
| SEWER CONNECTION POINT  WATER CONNECTION POINT                                                                                                          |  |
| S SEWER CONNECTION POINT  WATER CONNECTION POINT                                                                                                        |  |
| ® WATER CONNECTION POINT                                                                                                                                |  |
| ©                                                                                                                                                       |  |
| H) HYDDANT DOINT                                                                                                                                        |  |
| O HIDRANI FOINI                                                                                                                                         |  |
| DP • DOWN PIPE LOCATION                                                                                                                                 |  |
| GP GRATED PIT                                                                                                                                           |  |