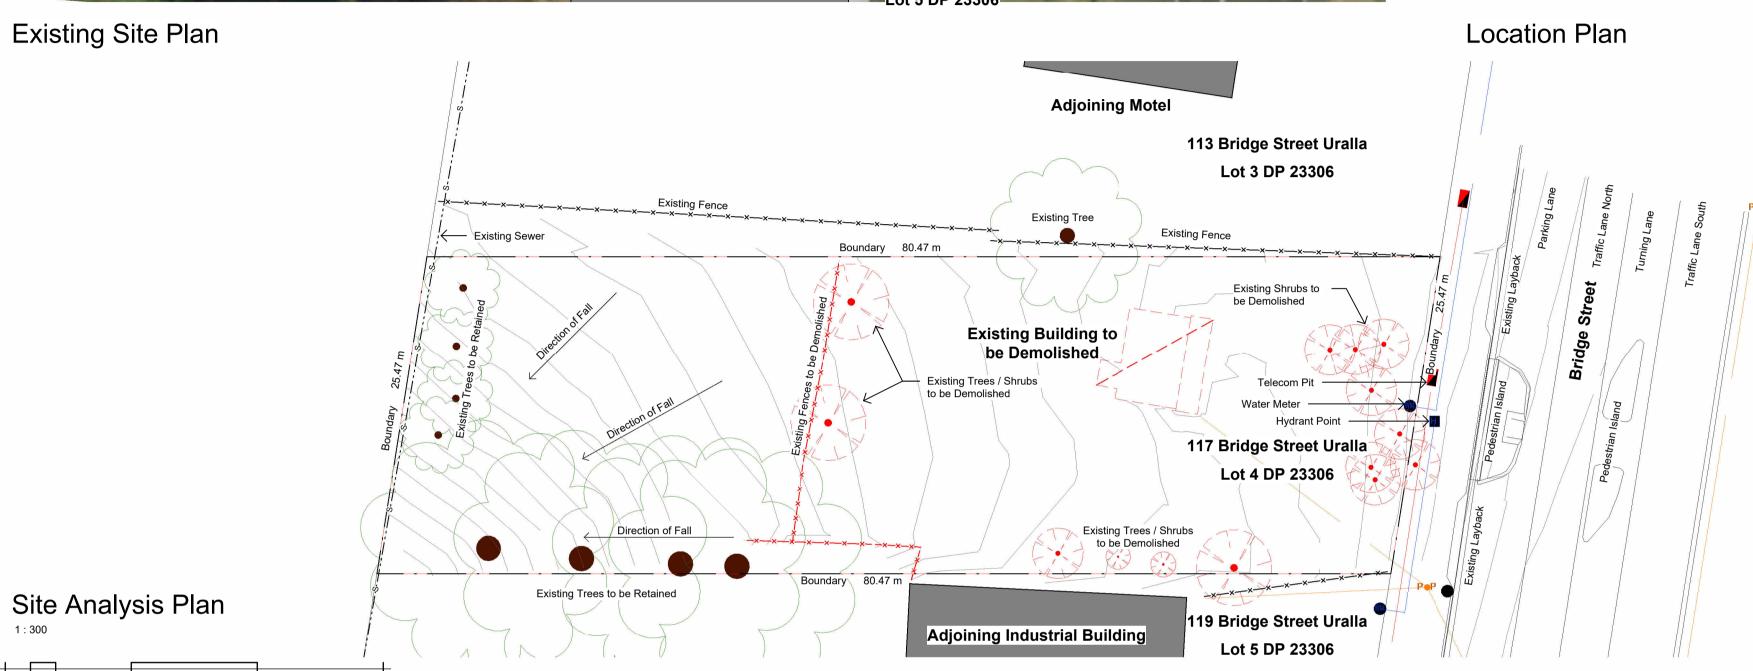

## Site Legend

| B + BOLLARD LOCATION S SEWER LINE                                                                                                                       |  |
|---------------------------------------------------------------------------------------------------------------------------------------------------------|--|
| DRIVEWAY RUNOFF TO CONTAINMENT SYSTEM  STORMWATER LINE - SEALED SYSTEM  STORMWATER LINE - OVERLAND FLOW  SEWER CONNECTION POINT  WATER CONNECTION POINT |  |
| STORMWATER LINE - SEALED SYSTEM                                                                                                                         |  |
| SEWER CONNECTION POINT  WATER CONNECTION POINT                                                                                                          |  |
| S SEWER CONNECTION POINT  WATER CONNECTION POINT                                                                                                        |  |
| ® WATER CONNECTION POINT                                                                                                                                |  |
| ©                                                                                                                                                       |  |
| H) HYDDANT DOINT                                                                                                                                        |  |
| O HIDRANI FOINI                                                                                                                                         |  |
| DP • DOWN PIPE LOCATION                                                                                                                                 |  |
| GP GRATED PIT                                                                                                                                           |  |