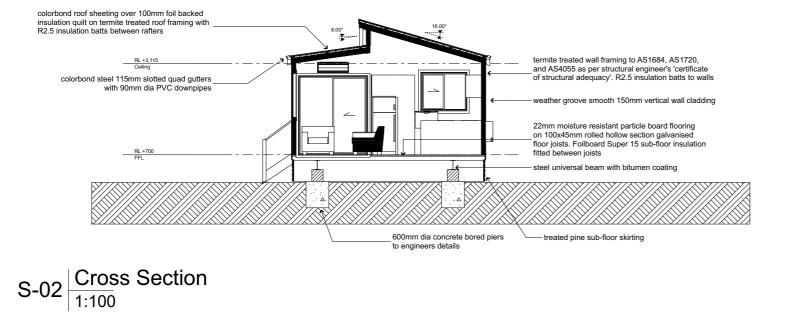

E-03  $\frac{\text{side}}{1:100}$  elevation

E-02  $\frac{\text{side}}{1:100}$  elevation

E-04 back elevation

These drawings are protected by copyright and remain the property of Uniplan Group. They may not be reproduced or copied without permission of Uniplan Group. All site dimensions are to be verified and confirmed by the client prior to the commencement of works. These plans may include optional extras for presentation purposes. Please refer to proposal for inclusions.