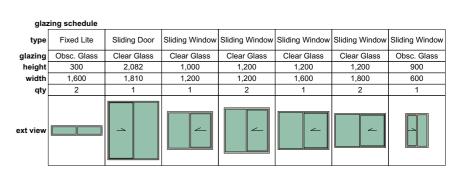

E-03  $\frac{\text{side}}{1:100}$  elevation



E-02  $\frac{\text{side}}{1:100}$  elevation



E-04 back elevation







These drawings are protected by copyright and remain the property of Uniplan Group. They may not be reproduced or copied without permission of Uniplan Group. All site dimensions are to be verified and confirmed by the client prior to the commencement of works. These plans may include optional extras for presentation purposes. Please refer to proposal for inclusions.

22 Myrtle Drive | Armidale NSW 2350
PO Box 5004 | Armidale NSW 2350
t: +61 2 6773 8500 | f: +61 2 6773 8555
FREECALL: 1800 UNIPLAN
www.uniplangroup.co | e: sales.au@uniplangroup.co

Donna Broad

Proposed Modified Wilston Villa

16 Drew St, Armidale 2350 NSW

design by: Ken Mair elevations drawn by: kcm job no: sheet no: scale: 1:100, 1:2 on A3 2436-1C-3 2436-1C date: 21-Feb-18