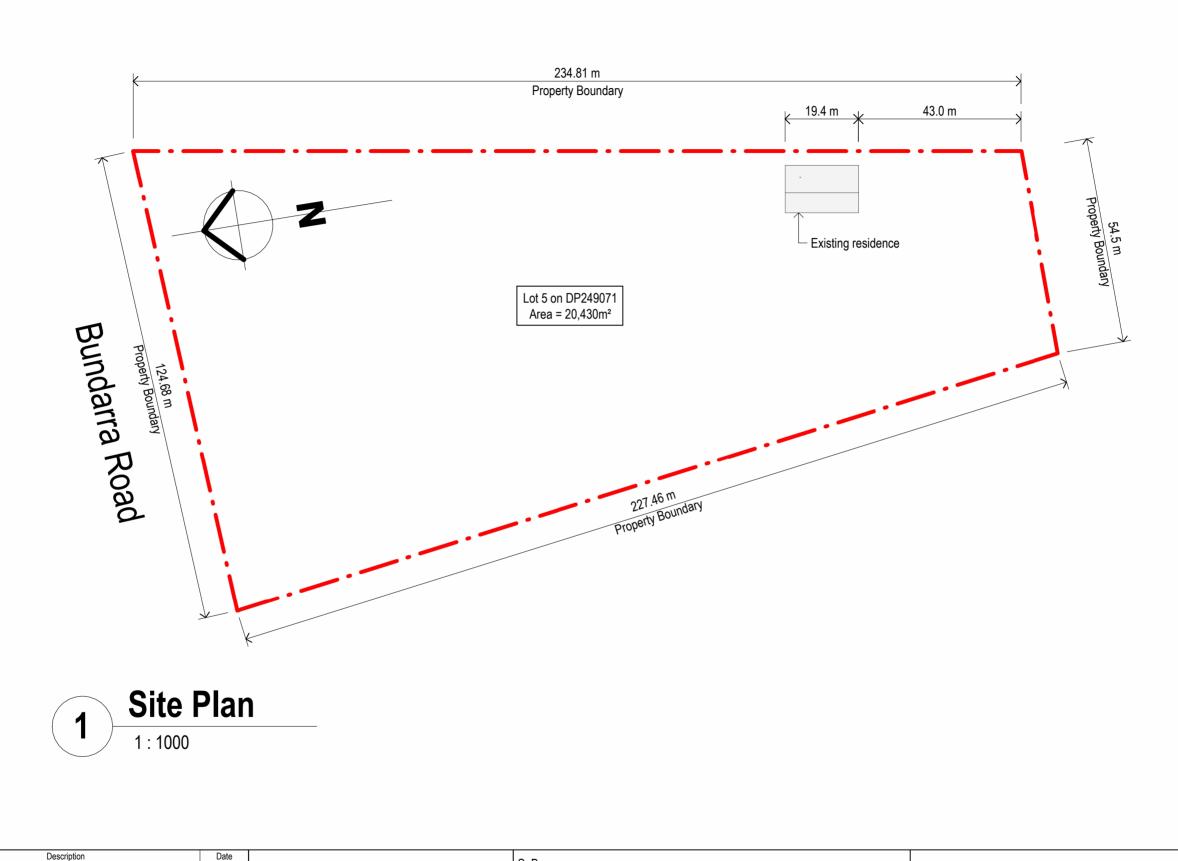

## As-Built Residence Plans

1315 Bundarra Road Invergowrie NSW 2350

| ∣ Qit∧ I | Dlan   | Motoc | Q. | Schedule | 0 |
|----------|--------|-------|----|----------|---|
|          | riaii. | コカハにつ | (X | OCHEUNE  | 3 |