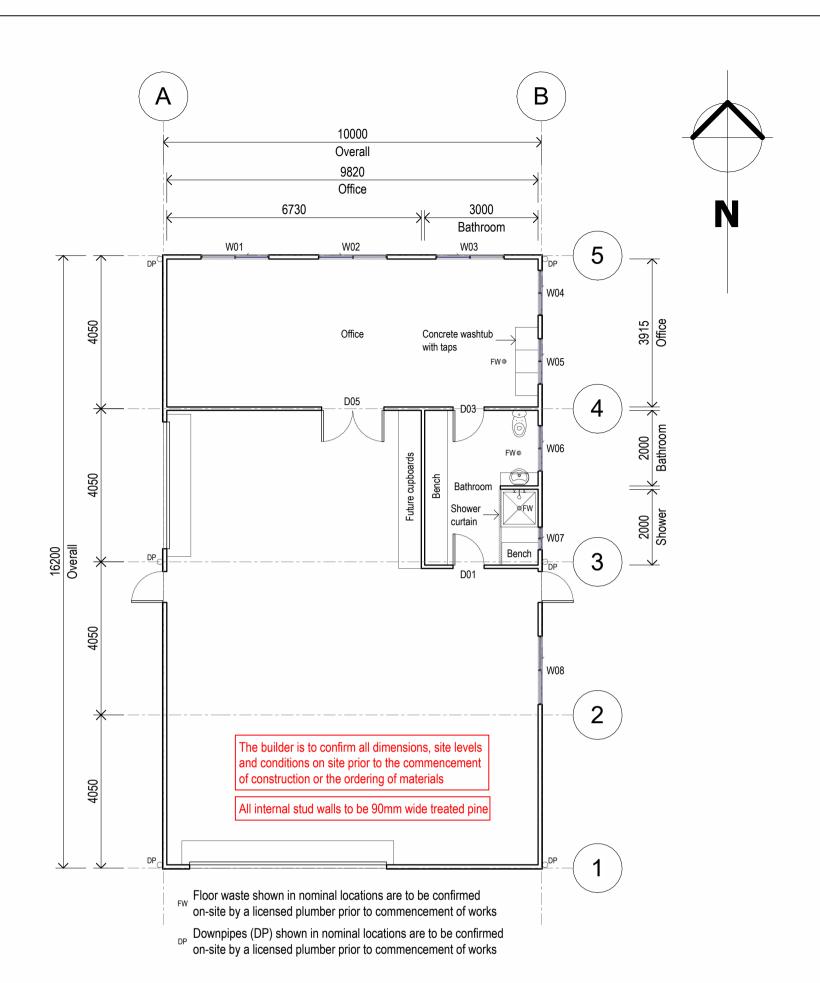

Floor Plan

1:100

| Door Schedule |        |       |                |          |          |  |
|---------------|--------|-------|----------------|----------|----------|--|
| Mark          | Height | Width | Туре           | Material | Comments |  |
| D01           | 2040   | 820   | Internal entry | Timber   |          |  |
| D03           | 2040   | 820   | Internal entry | Timber   |          |  |
| D05           | 2040   | 1640  | Internal entry | Timber   |          |  |

Grand total: 3

| Window Schedule |        |       |             |                |               |           |          |
|-----------------|--------|-------|-------------|----------------|---------------|-----------|----------|
| Mark            | Height | Width | Sill Height | Window<br>Area | Style         | Material  | Comments |
| W01             | 1200   | 1800  | 900         | 2.16           | Sliding glass | Aluminium |          |
| W02             | 1200   | 1800  | 900         | 2.16           | Sliding glass | Aluminium |          |
| W03             | 1200   | 1800  | 900         | 2.16           | Sliding glass | Aluminium |          |
| W04             | 1200   | 1200  | 900         | 1.44           | Sliding glass | Aluminium |          |
| W05             | 1200   | 1200  | 900         | 1.44           | Sliding glass | Aluminium |          |
| W06             | 1200   | 1200  | 900         | 1.44           | Sliding glass | Aluminium |          |
| W07             | 900    | 600   | 1200        | 0.54           | Sliding glass | Aluminium |          |
| W08             | 1200   | 1800  | 900         | 2.16           | Sliding glass | Aluminium |          |
| Grand tota      | al: 8  |       |             | 13.50          |               |           |          |