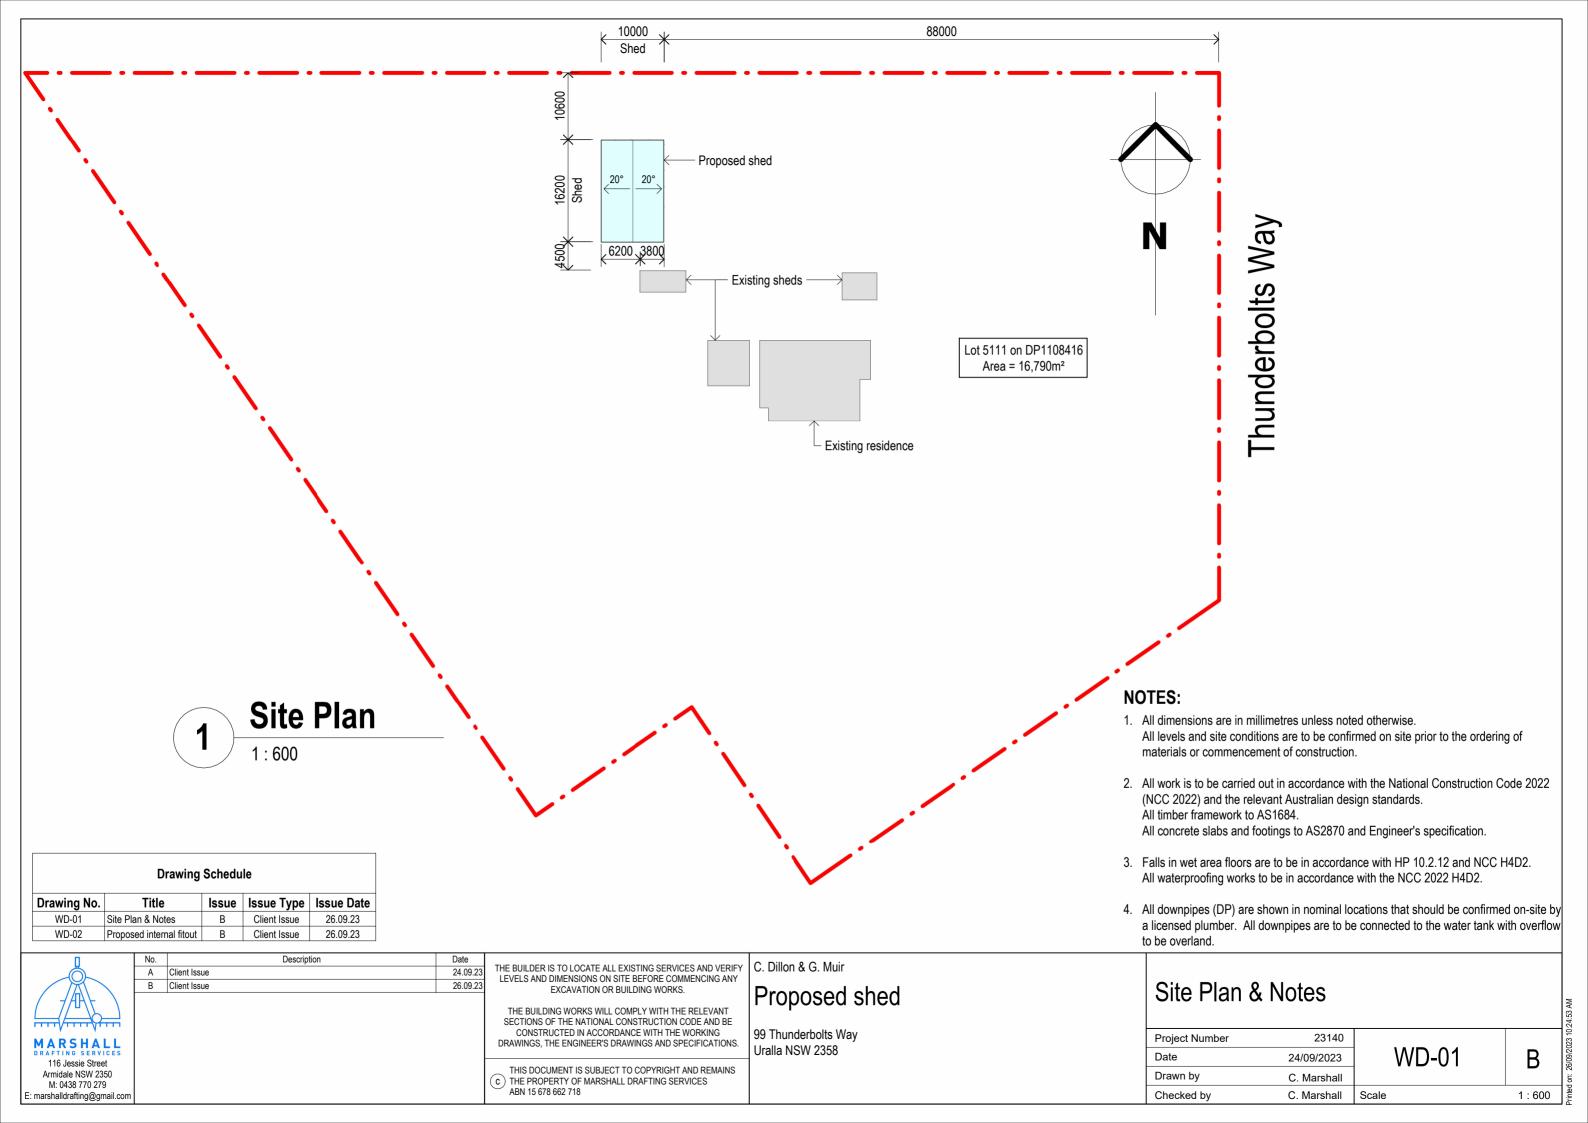

Floor Plan

1:100

| Door Schedule |        |       |                |          |          |  |
|---------------|--------|-------|----------------|----------|----------|--|
| Mark          | Height | Width | Туре           | Material | Comments |  |
| D01           | 2040   | 820   | Internal entry | Timber   |          |  |
| D03           | 2040   | 820   | Internal entry | Timber   |          |  |
| D05           | 2040   | 1640  | Internal entry | Timber   |          |  |

Grand total: 3

| Window Schedule |        |       |             |                |               |           |          |
|-----------------|--------|-------|-------------|----------------|---------------|-----------|----------|
| Mark            | Height | Width | Sill Height | Window<br>Area | Style         | Material  | Comments |
| W01             | 1200   | 1800  | 900         | 2.16           | Sliding glass | Aluminium |          |
| W02             | 1200   | 1800  | 900         | 2.16           | Sliding glass | Aluminium |          |
| W03             | 1200   | 1800  | 900         | 2.16           | Sliding glass | Aluminium |          |
| W04             | 1200   | 1200  | 900         | 1.44           | Sliding glass | Aluminium |          |
| W05             | 1200   | 1200  | 900         | 1.44           | Sliding glass | Aluminium |          |
| W06             | 1200   | 1200  | 900         | 1.44           | Sliding glass | Aluminium |          |
| W07             | 900    | 600   | 1200        | 0.54           | Sliding glass | Aluminium |          |
| W08             | 1200   | 1800  | 900         | 2.16           | Sliding glass | Aluminium |          |
| Grand tota      | al: 8  |       |             | 13.50          |               |           |          |