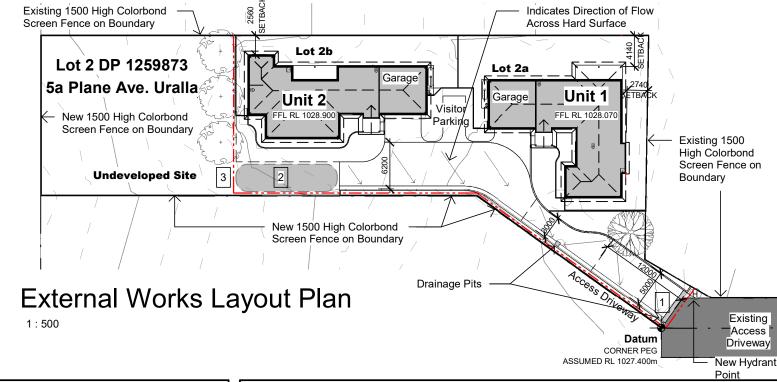

NAL SITE LEVELS COMPLETED BY A REGISTERED SURVEYOR IS RECOMMENDED BEFORE START OF CONSTRUCTION.

NO

- STORMWATER DRAINAGE AND OVERLAND FLOW TO PLANE AVE.
- SEDIMENTATION AND EROSION CONTROL MEASURES DURING CONSTRUCTION IN ACCORDANCE WITH COUNCIL REQUIREMENTS.
- SECURITY FENCING AND GATES DURING CONSTRUCTION TO COUNCIL REQUIREMENTS

## **CONSTRUCTION NOTES:**

- BLUE METAL GRAVEL LAID AT ENTRANCE OF SITE TO REMOVE EXCESS SOILS FROM VEHICLES AT EXIT. MINIMUM SIZE OF GRAVEL TO BE NO LESS THAN 20mm
- ANY STOCKPILING OF SOILS ON SITE WILL NEED TO BE CONTROLLED FROM DUST BY WATERING OR COVERING AS REQUIRED TO PREVENT EROSION & DUST NUISANCE. HOSE TO BE AVAILABLE ON SITE.
- CONSTRUCTION FENCE TO PERIMETER OF CONSTRUCTION SITE IN ACCORDANCE WITH URALLA SHIRE COUNCIL REQUIREMENTS.

HYDRANT POINT



## **Proposed Residential Development** 5a Plane Ave, Uralla NSW

FOR Sam Brown

## **Site Plans**

|    | NOTE: V | ISUAL SCALE F | IRING CONSTRUCTION |    |           |             |           |                         |
|----|---------|---------------|--------------------|----|-----------|-------------|-----------|-------------------------|
| )) | 0       | 0.1 0.2       | 0.5<br>5           |    | 1m<br>10m | 1.5m<br>15m | 2m<br>20m | 1:20 @ A3<br>1:200 @ A3 |
|    | 0       | 0.5 1         | 2                  | 2m | 5m        |             | 10m<br>5m | 1:100 @ A3<br>1:50 @ A3 |

| Designed:<br>PH | Scale<br>As indicated | Date<br>July 2021 |         |  |
|-----------------|-----------------------|-------------------|---------|--|
| Checked:<br>PH  | Drawn                 | Project