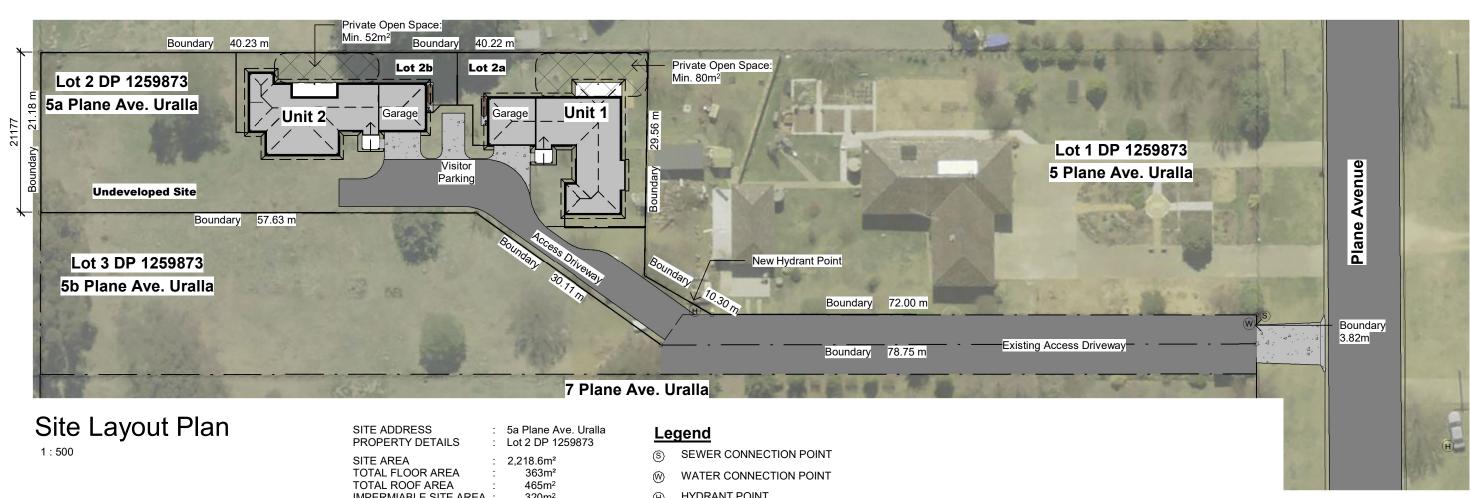

armidale new england building design

IMPERMIABLE SITE AREA 320m<sup>2</sup> PERMIABLE SITE AREA 570m<sup>2</sup> UNDEVELOPED SITE 965.6m<sup>2</sup>

## **SITE NOTES:**

BUSHFIRE AFFECTED

CONTOURS AND SPOT LEVELS ARE INDICATIVE ONLY AND FINAL SITE LEVELS COMPLETED BY A REGISTERED SURVEYOR IS RECOMMENDED BEFORE START OF CONSTRUCTION.

NO

- STORMWATER DRAINAGE AND OVERLAND FLOW TO PLANE AVE.
- SEDIMENTATION AND EROSION CONTROL MEASURES DURING CONSTRUCTION IN ACCORDANCE WITH COUNCIL REQUIREMENTS.
- SECURITY FENCING AND GATES DURING CONSTRUCTION TO COUNCIL REQUIREMENTS

## **CONSTRUCTION NOTES:**

- BLUE METAL GRAVEL LAID AT ENTRANCE OF SITE TO REMOVE EXCESS SOILS FROM VEHICLES AT EXIT. MINIMUM SIZE OF GRAVEL TO BE NO LESS THAN 20mm
- ANY STOCKPILING OF SOILS ON SITE WILL NEED TO BE CONTROLLED FROM DUST BY WATERING OR COVERING AS REQUIRED TO PREVENT EROSION & DUST NUISANCE. HOSE TO BE AVAILABLE ON SITE.
- CONSTRUCTION FENCE TO PERIMETER OF CONSTRUCTION SITE IN ACCORDANCE WITH URALLA SHIRE COUNCIL REQUIREMENTS.

HYDRANT POINT