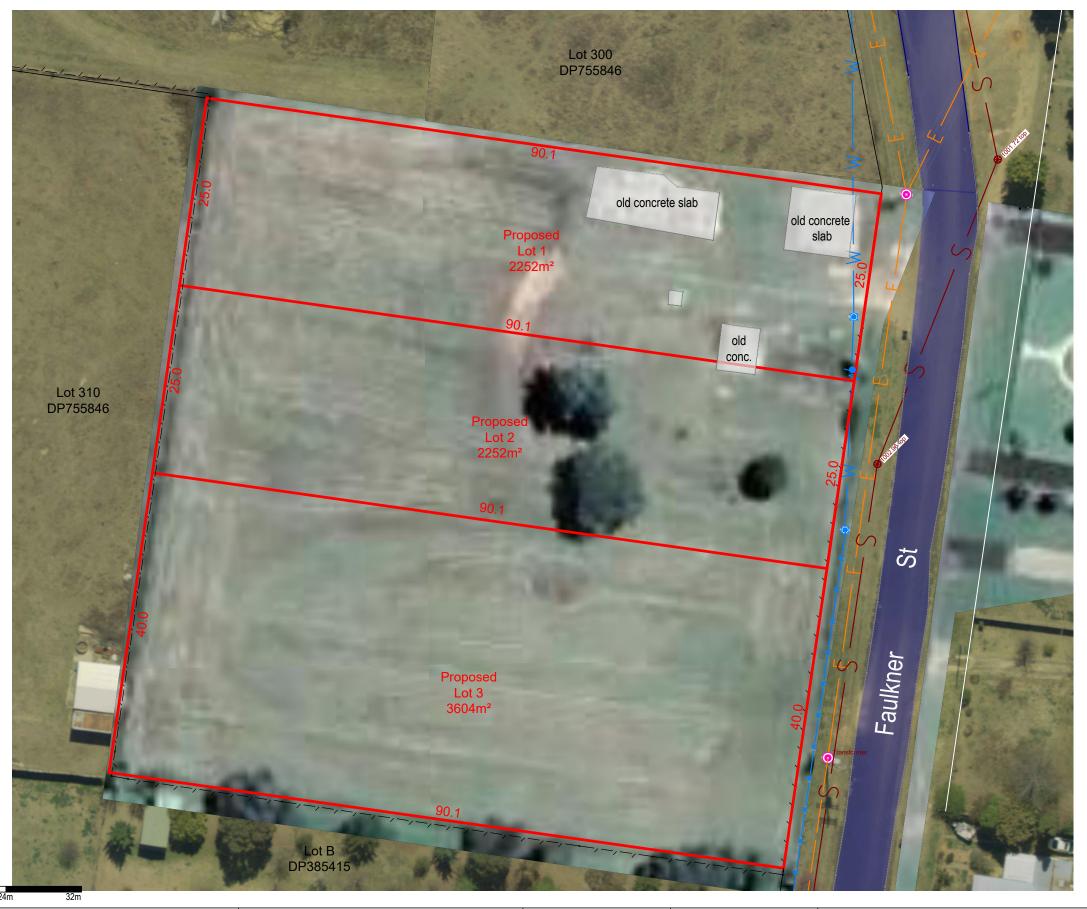

RR: 1:400 @ A3
Datum: AHD
Origin: SSM52954
RL: 1000.0 (Class U)
Contour: 0.25m

Date: 06.03.24 211278 - REV C Ref: Surveyor: Michael Croft
Drawn: SB
Sheet: 00

PROPOSED THREE LOT LAYOUT LOT 25 IN DP 755846 8 Faulkner St URALLA NSW 2358