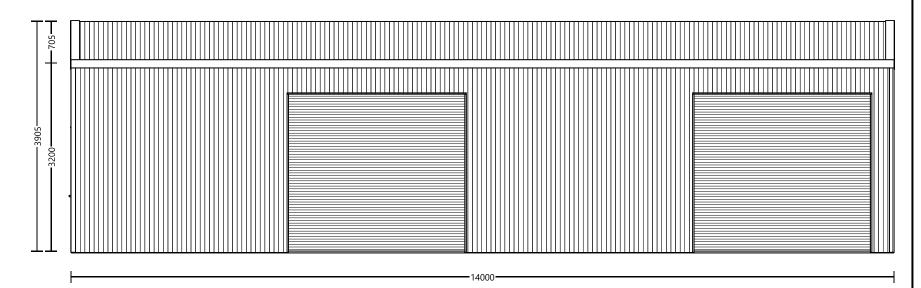

Right Elevation (1:64)

Rear Elevation (1:64)

Drawing Notes 1: Roof Sheeting: Corrugated / Colorbond - Woodland Grey | Wall Sheeting: Corrugated / Colorbond - Woodland Grey | Gutters: M Pattern Gutter / Colorbond - Woodland Grey