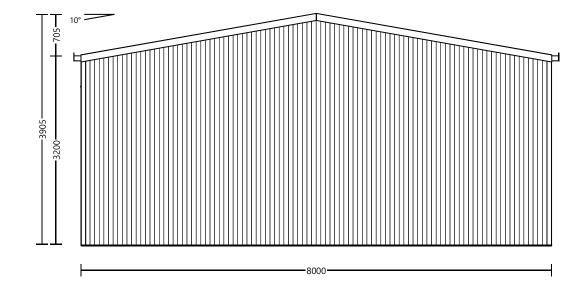

Right Elevation (1:64)

Rear Elevation (1:64)

Drawing Notes 1: Roof Sheeting: Corrugated / Colorbond - Woodland Grey | Wall Sheeting: Corrugated / Colorbond - Woodland Grey | Gutters: M Pattern Gutter / Colorbond - Woodland Grey