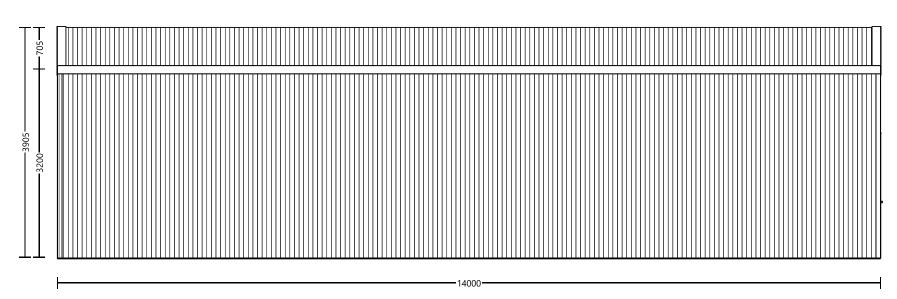

Right Elevation (1:64)

Rear Elevation (1:64)

Drawing Notes 1: Roof Sheeting: Corrugated / Colorbond - Woodland Grey | Wall Sheeting: Corrugated / Colorbond - Woodland Grey | Gutters: M Pattern Gutter / Colorbond - Woodland Grey