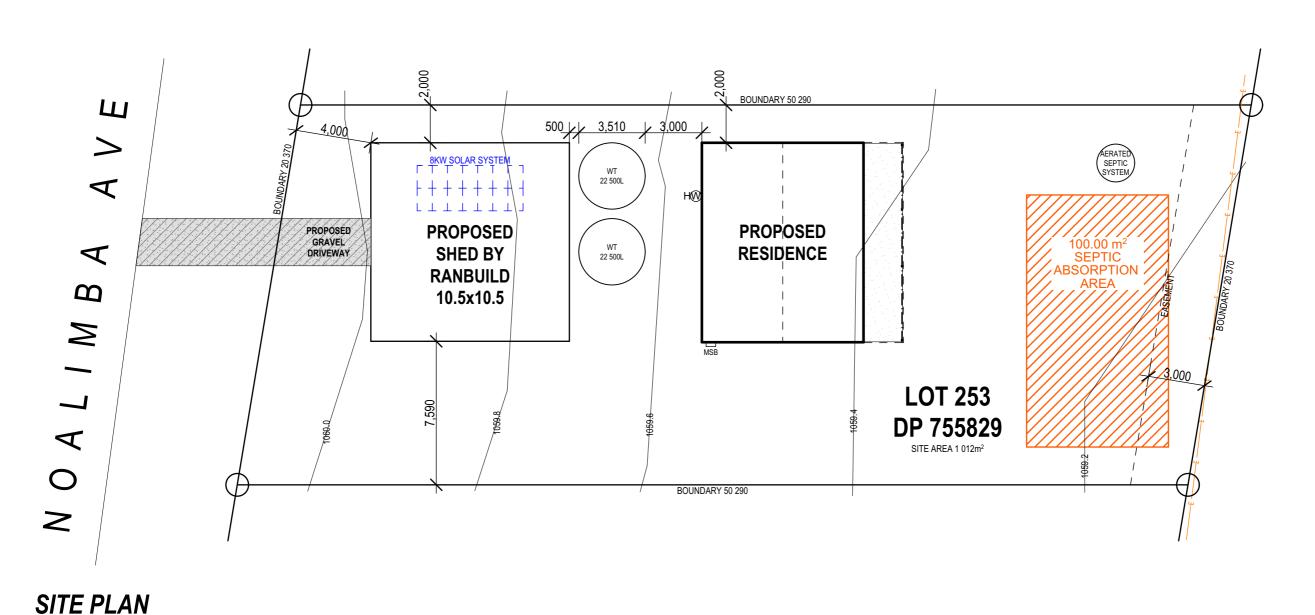

## LEGEND

| ı   |                      |
|-----|----------------------|
| WT  | 22 500 LITRE ABOVE   |
|     | GROUND WATER TANK    |
| SEP | IN GROUND SURFACE    |
|     | ACCESS SEPTIC TANK   |
| SC  | 90x90 STEEL COLOUMN  |
| DP  | DOWNPIPE             |
| RC  | REINFORCED CONCRETE  |
| WM  | WATER METER          |
| CL  | CLOTHES LINE         |
| HWU | HOT WATER UNIT       |
| MSB | MAIN SWITCH BOARD    |
| FFL | FINISHED FLOOR LEVEL |
| FSL | FINISHED SLAB LEVEL  |
| EGL | EXISTING GROUND LEVE |
| FGL | FINISHED GROUND LEVE |

## SITE LAND ZONING RU1

## SITE AREAS & COVERAGE

ROOF SURFACE AREA SHED ROOF AREA 110.2m<sup>2</sup>

TOTAL HARDSTAND AREA 221.9m<sup>2</sup> SITE COVERAGE %

RICK FLETCHER

SHED HOME 50 NOALIMBA AVE KENTUCKY NSW 2354

Drawing Title: SITE PLAN

Status: CONSTRUCTION Scale: 1:200 @ A3

25002

WD2

NOTE: BUILDER TO CONFIRM SITE LEVELS AND EARTHWORKS PRIOR TO CONSTRUCTION