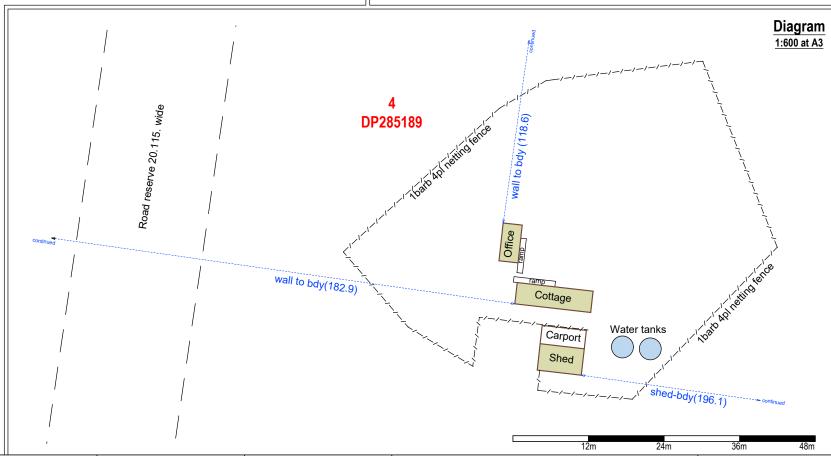

buildings onsite (image provided)

buildings onsite (date of survey)

Perpendicular offsets to boundaries are shown in brackets. Distances are in

Michael Croft

Registered Surveyor (no.8267) under the Surveying & Spatial Information Act 2002

1. The location of the boundaries and offsets are an opinion based on the current available facts. No responsibility can be taken for changes in boundary locations which may occur due to subsequent surveys of adjacent lands.