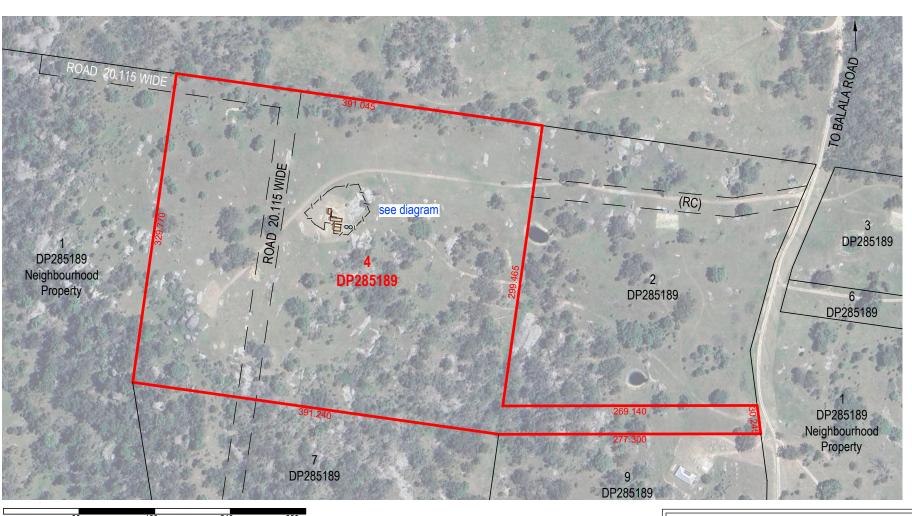

2. ©Google Earth imagery - overlaid on field survey measurements

1:4000 @ A3 Datum: N/A Origin: N/A N/A Contour: N/A

Date: 14.03.2025 Ref: 251482 Surveyor: Michael Croft Drawn: SB

1 of 1

Sheet:

PLAN SHOWING BUILDINGS ON LOT 4 IN DP 285189 189 BALALA RD, BALALA NSW 2358 **CROFT** 

(RC) Right of carriageway 20 wide

Client: Ms Bronnie Ware

PO Box 1563 | Armidale NSW 2350 | T: 02 6772 1077 | M: 0414 782 867 | E: office@croftsurveying.com | www.croftsurveying.com