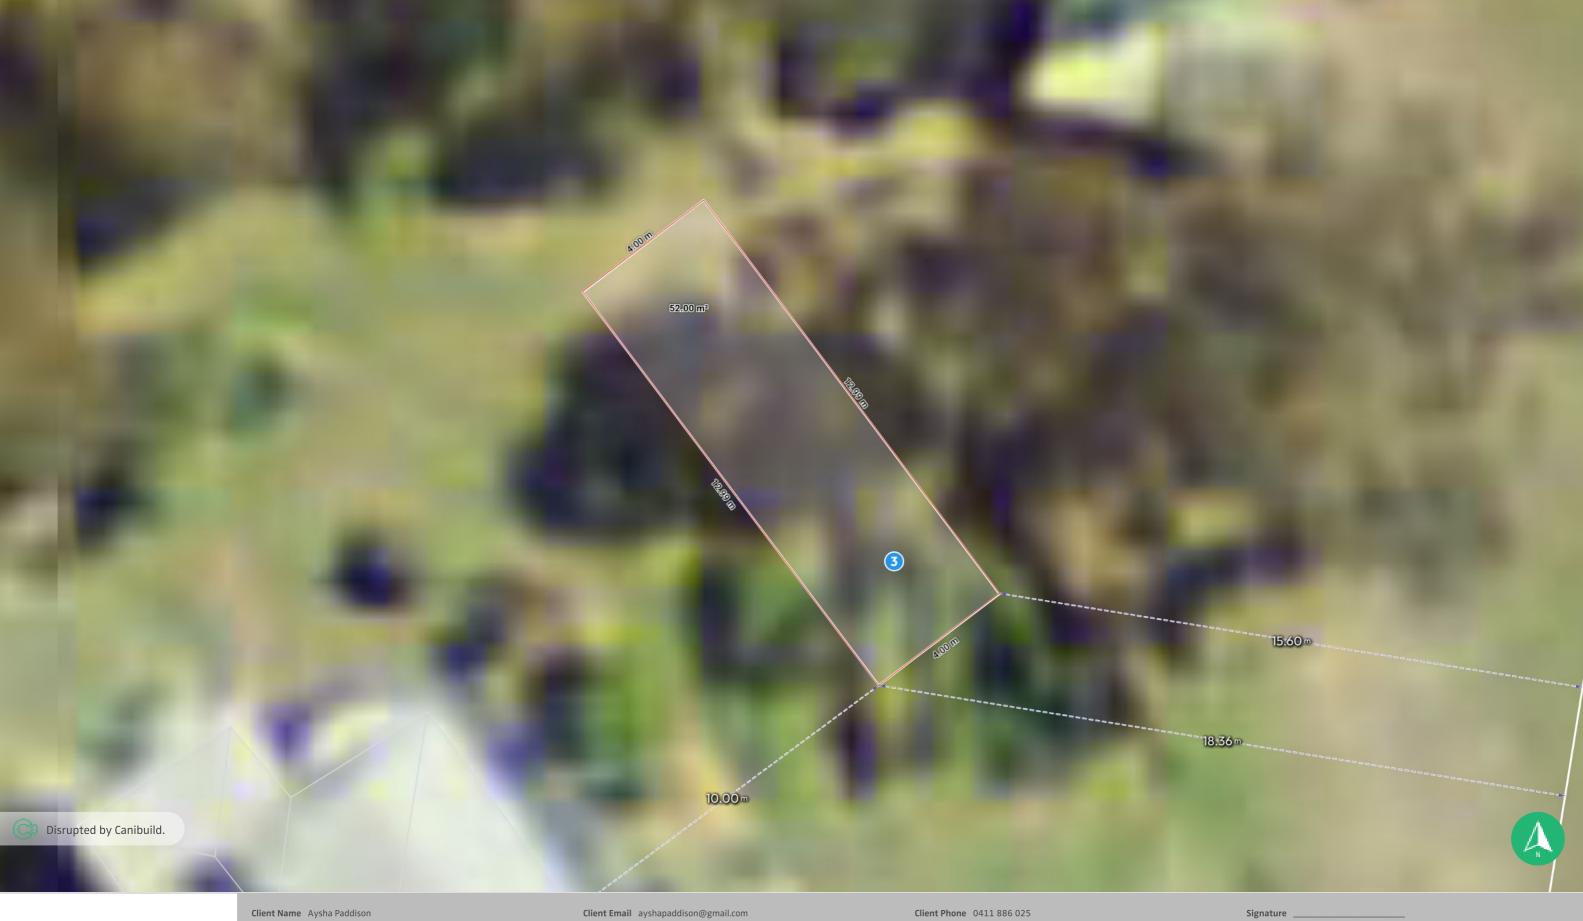

ALL DIMENSIONS ARE IN METRES. DO NOT SCALE FROM PLANS.

| Property Details                              | Design |  | Scale  |
|-----------------------------------------------|--------|--|--------|
| 31 Bilga Rd, Invergowrie, NSW 2350, Australia |        |  | 1:100@ |
| Lot/DP: 99/-/DP249072                         |        |  |        |
|                                               |        |  |        |
|                                               |        |  |        |