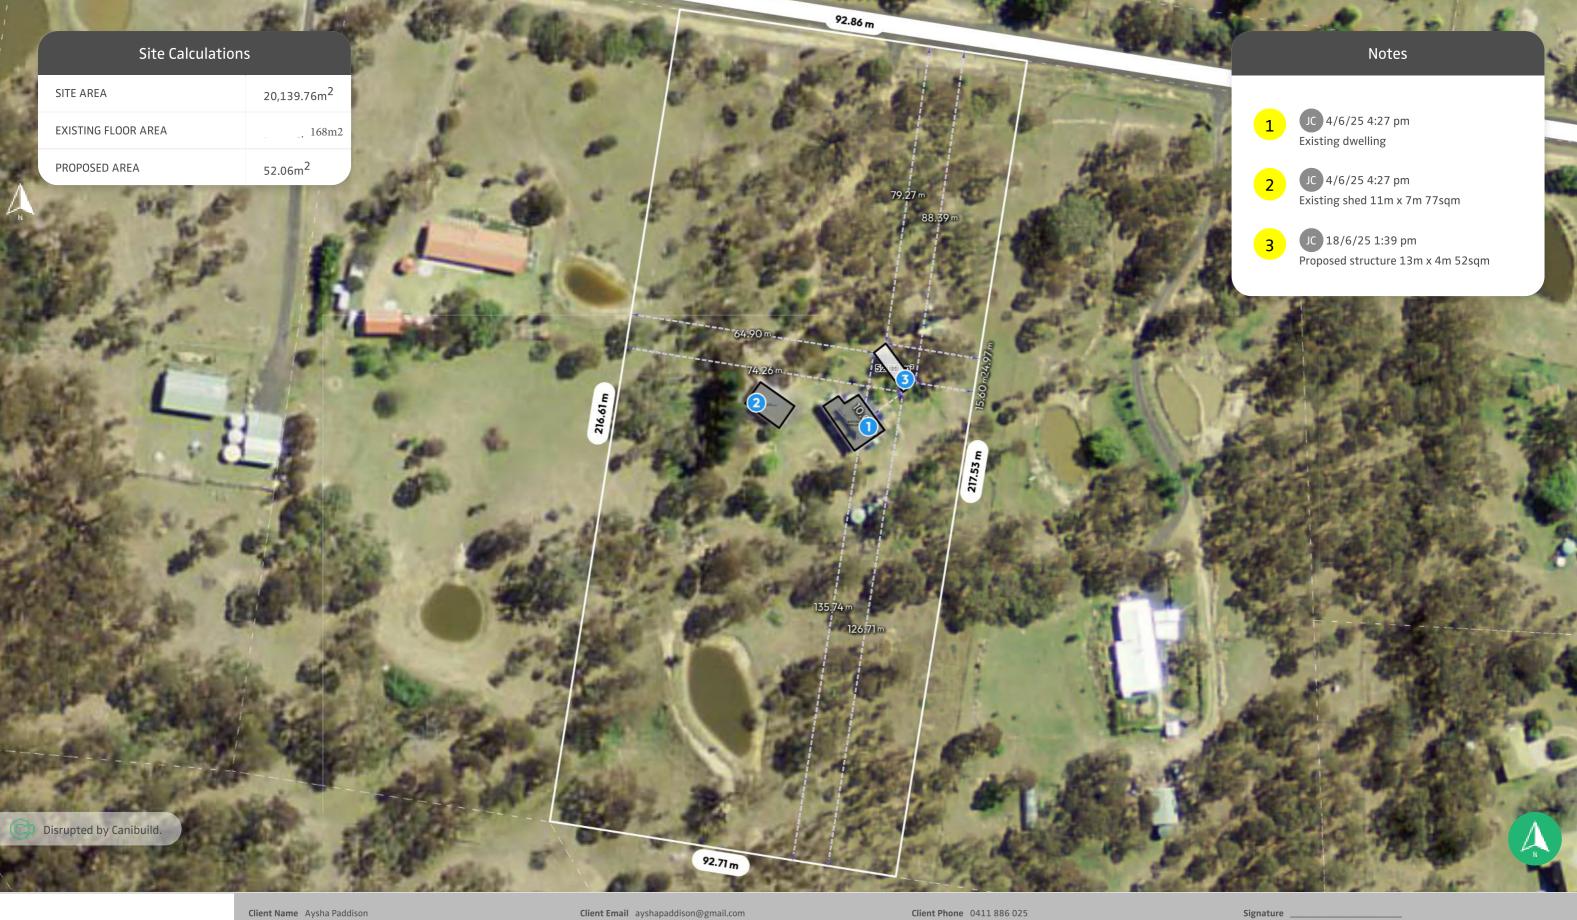

ALL DIMENSIONS ARE IN METRES. DO NOT SCALE FROM PLANS.

Property Details

31 Bilga Rd, Invergowrie, NSW 2350, Australia Lot/DP: 99/-/DP249072

Design

Scale 1:1000@A3

1 st version date: 18/06/2025

Current version date: 18/06/2025

ALL DIMENSIONS ARE IN METRES. DO NOT SCALE FROM PLANS.

| Property Details                              | Design |  | Scale  |
|-----------------------------------------------|--------|--|--------|
| 31 Bilga Rd, Invergowrie, NSW 2350, Australia |        |  | 1:100@ |
| Lot/DP: 99/-/DP249072                         |        |  |        |
|                                               |        |  |        |
|                                               |        |  |        |