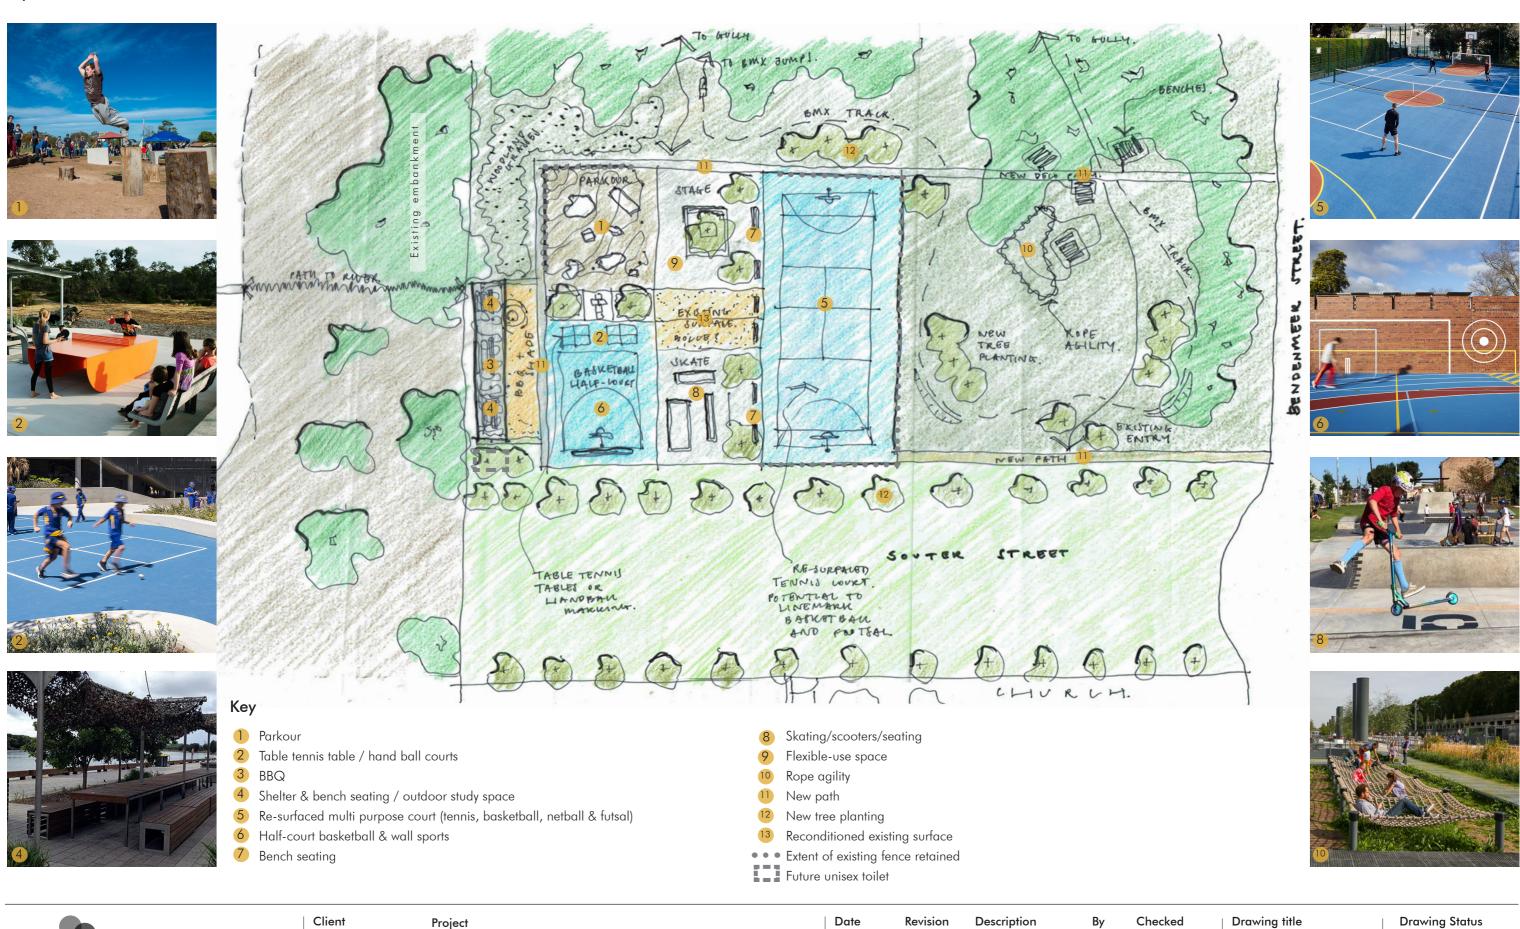

## Option 1

104/27 Abercrombie St Chippendale NSW 2008 www.civille.com.au

·I

Bundarra Tennis Courts Upgrade

18.12.2020 A

Concept Options

DK

SW

necked | |

Option 1

Sheet No.

SK01

Drawing Status
Concept
Scale No

NTS @ A3

North

P A3