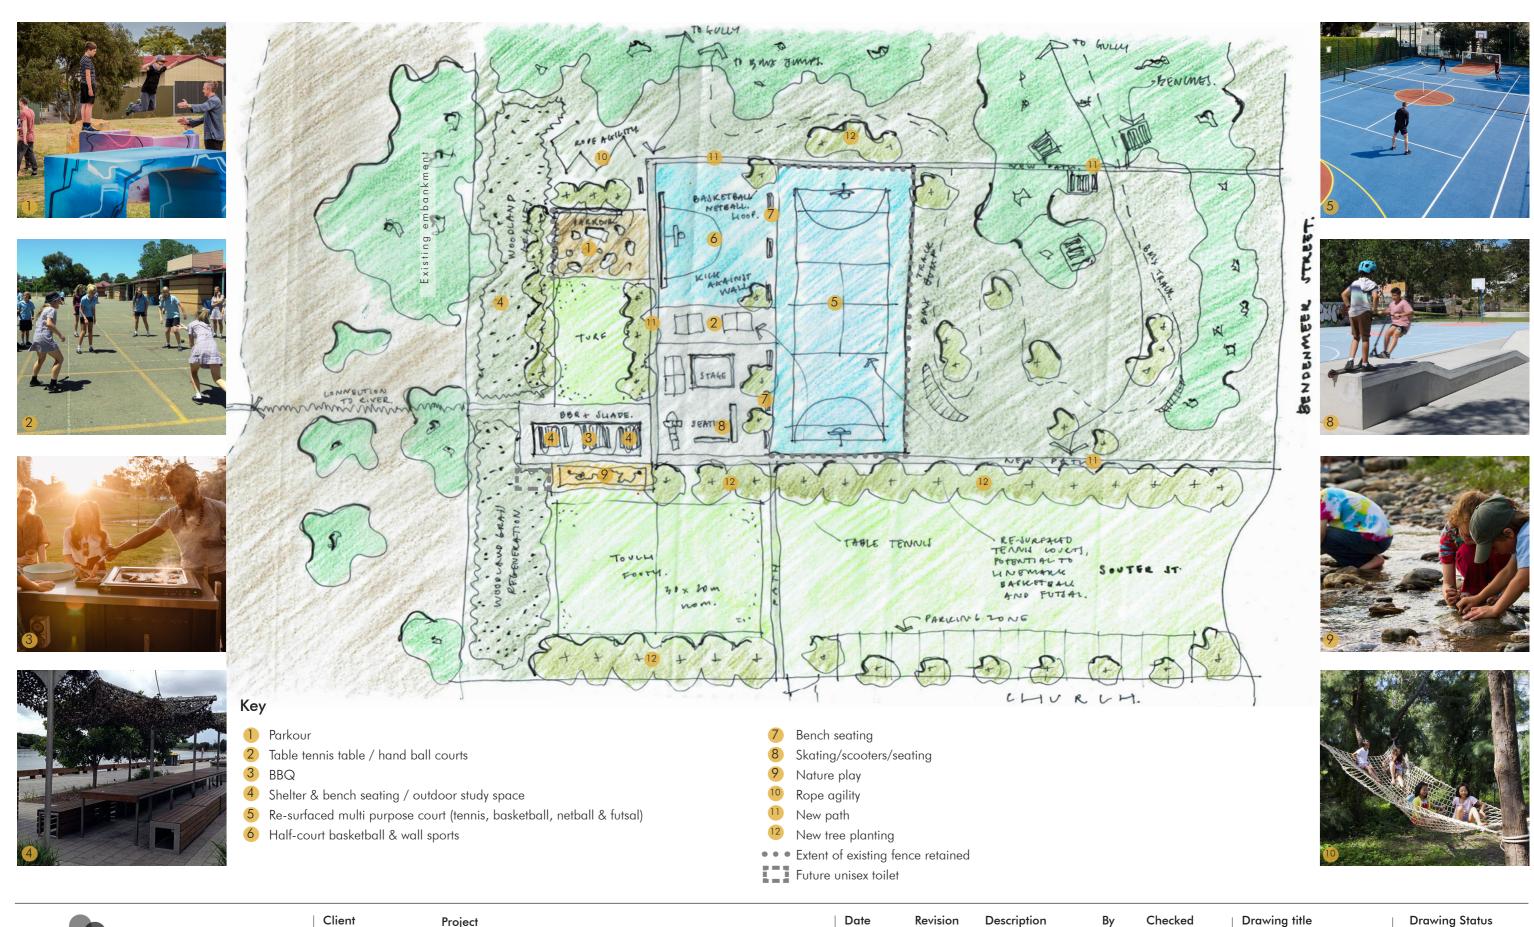

## Option 2

104/27 Abercrombie St Uralla Shire Council

Chippendale NSW 2008

Project

Bundarra Tennis Courts Upgrade

Revision 18.12.2020 A

Description Concept Options

SW DK Drawing title Option 2 Sheet No.

SK02

Concept Scale North

NTS @ A3