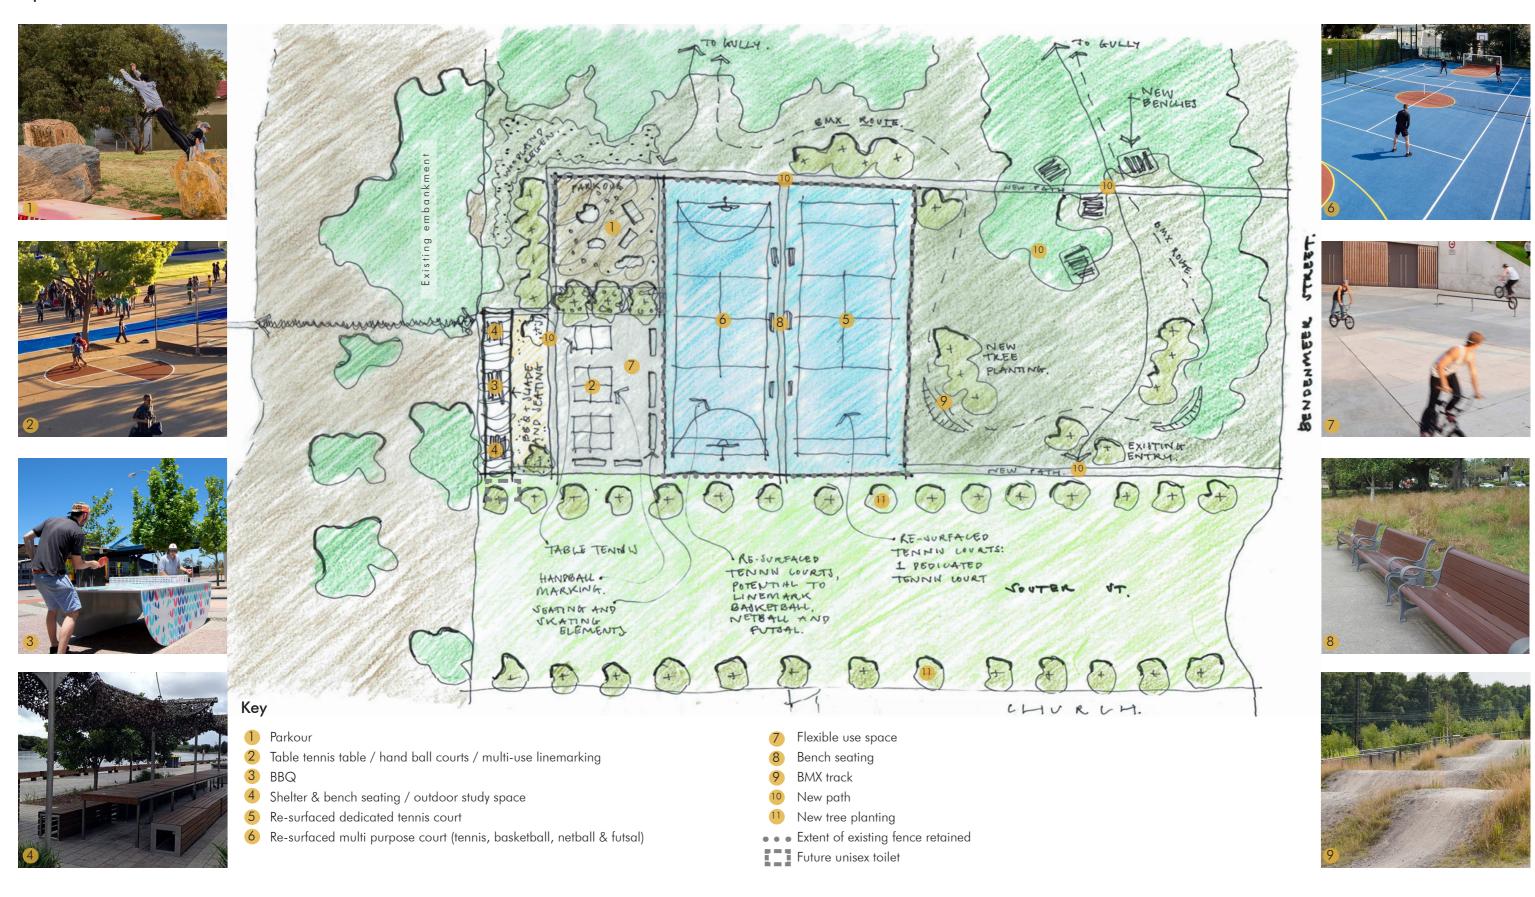

## Option 3

104/27 Abercrombie St Chippendale NSW 2008 www.civille.com.au

Client
Uralla Shire Council

Project

Bundarra Tennis Courts Upgrade

Date Revision
18.12.2020 A

**Description**Concept Options

By Checked SW DK

Drawing title
Option 3
Sheet No.

SK03

Drawing Status
Concept
Scale No

NTS @ A3