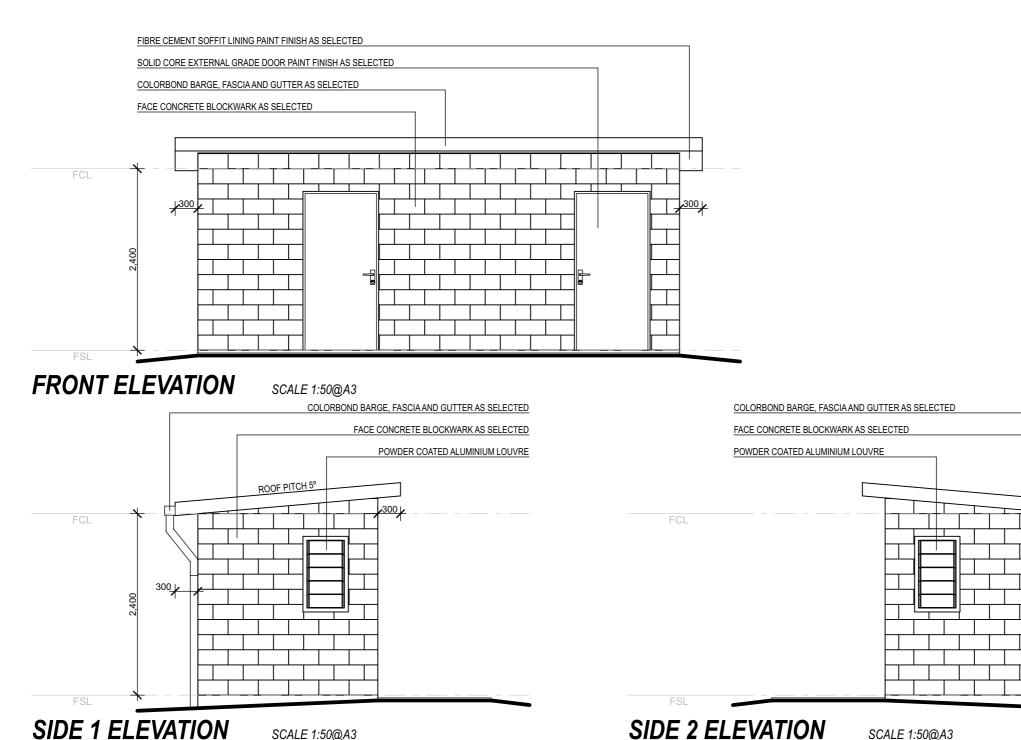

# Drawing Title: PROPOSED FLOOR PLAN & FITOUT PLAN

| Project No: | Sheet No.: |
|-------------|------------|
| 20205       | וטאא       |

**SIDE 2 ELEVATION** 

SCALE 1:50@A3

SCALE 1:50@A3 COLORBOND CUSTOM ORB ROOF SHEETING AS SELECTED COLORBOND BARGE, FASCIA AND GUTTER AS SELECTED FACE CONCRETE BLOCKWARK AS SELECTED REAR ELEVATION

CLIENT SIGNATURE DATE

Uralla Shire Council

PROPOSED AMENITIES BLOCK 3 Wood St Uralla NSW 2358

PROPOSED ELEVATIONS

| Project No: | Sheet No.: |
|-------------|------------|
| 20205       | WD2        |

SCALE 1:50@A3