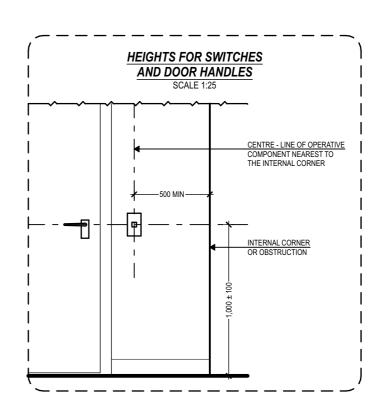

PLANS ARE INDICATIVE ONLY & ARE TO BE CONFIRMED BY A REGISTERED SURVEYOR PRIOR TO CONSTRUCTION.

ALL UNDERGROUND SERVICES AND LOCATIONS ARE TO BE CONFIRMED PRIOR TO ANY WORK BEING UNDERTAKEN. ALL SERVICE CONNECTION APPROVALS AND REQUIREMENTS ARE TO BE OBTAINED AND CONFIRMED PRIOR TO ANY WORKS BEING UNDERTAKEN.

WORKS ARE NOT TO BE UNDERTAKEN UNLESS PLANS ARE MARKED "CONSTRUCTION".

OO NOT SCALE DRAWINGS - USE FIGURED DIMENSIONS ONLY. ANY ERRORS & OMISSIONS TO BE VERIFIED WITH THE DESIGNER PRIOR TO COMMENCEMENT ON SITE.

CLIENT SIGNATURE DATE

Uralla Shire Council

PROPOSED AMENITIES BLOCK 3 Wood St Uralla NSW 2358

PROPOSED ELEVATIONS

| Project No: | Sheet No.: |
|-------------|------------|
| 20205       | WD2        |

SCALE 1:50@A3

FCL





# TACTILE INDICATOR DETAIL SCALE 1:5











# **GENERAL DEVELOPMENT NOTES**

ALL WORKS WITHIN ARE TO BE CARRIED OUT IN ACCORDANCE WITH THE BUILDING CODE OF AUSTRALIA & RELEVANT REFERENCED AUSTRALIAN STANDARDS.

ALL WORKS DETAILED WITHIN THESE PLANS ARE TO BE CARRIED OUT BY A RELEVANT LICENSED TRADESPERSON. ALL PRODUCTS & FIXTURES TO INSTALLED IN ACCORDANCE WITH MANUFACTURERS DETAILS & RELEVANT AUSTRALIAN STANDARDS.

PLANS ARE TO BE READ IN CONJUNCTION WITH PLANS AND DOCUMENTATION PROVIDED BY RELEVANT CONSULTANTS SUCH AS ENGINEERS, ENERGY ASSESSORS ETC.

BOUNDARY LOCATIONS ARE TO BE CONFIRMED BY A REGISTERED SURVEYOR.

PROPOSED WORKS ARE TO BE SETOUT ON SITE BY A

LEVELS ON PLANS ARE INDICATIVE ONLY & ARE TO BE CONFIRMED BY A REGISTERED SURVEYOR PRIOR TO CONSTRUCTION.

ALL UNDERGROUND SERVICES AND LOCATIONS ARE TO BE CONFIRMED PR