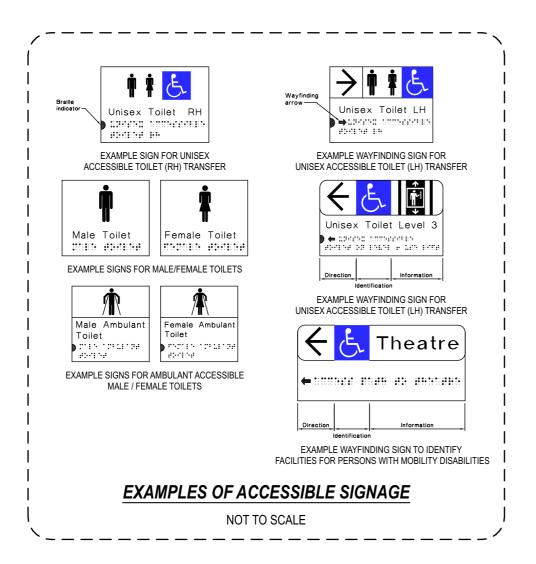

#### LEGEND

200x200 TIMBER POST BP SC SPSA GR TRH 350x350 BRICK PEIR 90x90 STEEL COLUMN DOWN PIPE GRAB RAIL TOILET ROLL HOLDER WC WATER CLOSET SHR REINFORCED CONCRETE

RC CH F-SEAT **CLOTHS HOOK** FOLDING SEAT FM SD FLICK MIXER SOAP DISPENSER PAPER TOWEL DISPENSER

PTD SHF FW HWU SHELF

FLOOR WASTE HOT WATER UNIT MAIN SWITCH BOARD MSB FFL FINISHED FLOOR LEVEL FINISHED SLAB LEVEL FSL EGL EXISTING GROUND LEVEL FINISHED GROUND LEVEL