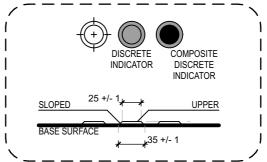

T ON SITE BY A REGISTERED SURVEYOR. LEVELS ON PLANS ARE INDICATIVE ONLY & ARE TO BE CONFIRMED BY A REGISTERED SURVEYOR PRIOR TO CONSTRUCTION.

ALL UNDERGROUND SERVICES AND LOCATIONS ARE TO BE CONFIRMED PRIOR TO ANY WORK BEING UNDERTAKEN. ALL SERVICE CONNECTION APPROVALS AND REQUIREMENTS ARE TO BE OBTAINED AND CONFIRMED PRIOR TO ANY WORKS BEING UNDERTAKEN.

WORKS ARE NOT TO BE UNDERTAKEN UNLESS PLANS ARE MARKED "CONSTRUCTION".

OO NOT SCALE DRAWINGS - USE FIGURED DIMENSIONS ONLY. ANY ERRORS & OMISSIONS TO BE VERIFIED WITH THE DESIGNER PRIOR TO COMMENCEMENT ON SITE.

CLIENT SIGNATURE DATE

Uralla Shire Council

PROPOSED AMENITIES BLOCK 3 Wood St Uralla NSW 2358

PROPOSED ELEVATIONS

| Project No: | Sheet No.: |
|-------------|------------|
| 20205       | WD2        |

SCALE 1:50@A3

FCL





# TACTILE INDICATOR DETAIL SCALE 1:5











# **GENERAL DEVELOPMENT NOTES**

ALL WORKS WITHIN ARE TO BE CARRIED OUT IN ACCORDANCE WITH THE BUILDING CODE OF AUSTRALIA & RELEVANT REFERENCED AUSTRALIAN STANDARDS.

ALL WORKS DETAILED WITHIN THESE PLANS ARE TO BE CARRIED OUT BY A RELEVANT LICENSED TRADESPERSON. ALL PRODUCTS & FIXTURES TO INSTALLED IN ACCORDANCE WITH MANUFACTURERS DETAILS & RELEVANT AUSTRALIAN STANDARDS.

PLANS ARE TO BE READ IN CONJUNCTION WITH PLANS AND DOCUMENTATION PROVIDED BY RELEVANT CONSULTANTS SUCH AS ENGINEERS, ENERGY ASSESSORS ETC.

BOUNDARY LOCATIONS ARE TO BE CONFIRMED BY A REGISTERED SURVEYOR.

PROPOSED WORKS ARE TO BE SETOUT ON SITE BY A

LEVELS ON PLANS ARE INDICATIVE ONLY & ARE TO BE CONFIRMED BY A REGISTERED SURVEYOR PRIOR TO CONSTRUCTION.

ALL UNDERGROUND