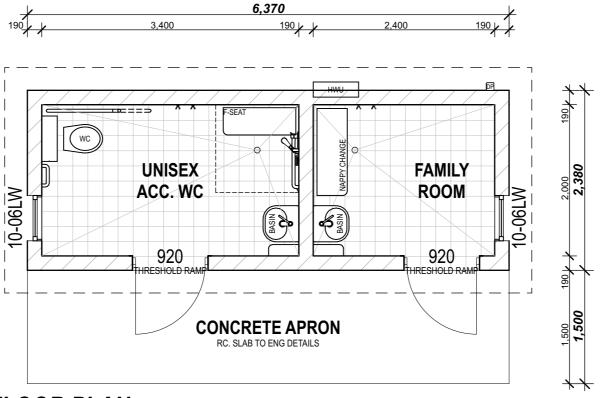

# **FLOOR PLAN**

SCALE 1:50@A3

**CIRCULATION & SETOUT FLOOR PLAN** 

SCALE 1:50@A3

| REV | DATE     | AMENDMENT                          |
|-----|----------|------------------------------------|
| 01  | 09/12/20 | ISSUED FOR CLIENT REVIEW & SIGNOFF |
| -00 | 45/40/00 | LOCUED FOR OUTENT DEVIEW & CIONOFE |

#### LEGEND

200x200 TIMBER POST BP SC SPSA GR TRH 350x350 BRICK PEIR 90x90 STEEL COLUMN DOWN PIPE GRAB RAIL TOILET ROLL HOLDER WC WATER CLOSET SHR REINFORCED CONCRETE

RC CH F-SEAT **CLOTHS HOOK** FOLDING SEAT FM SD FLICK MIXER SOAP DISPENSER PAPER TOWEL DISPENSER

PTD SHF FW HWU SHELF

FLOOR WASTE HOT WATER UNIT MAIN SWITCH BOARD MSB FFL FINISHED FLOOR LEVEL FINISHED SLAB LEVEL FSL EGL EXISTING GROUND LEVEL FINISHED GROUND LEVEL

#### FLOOR AREAS

AMENITIES AREA 15.1m<sup>2</sup> CONC. APRON AREA

| CLIENT SIGNATURE | DATE |
|------------------|------|
|------------------|------|

Uralla Shire Council

PROPOSED AMENITIES BLOCK

3 Wood St Uralla NSW 2358