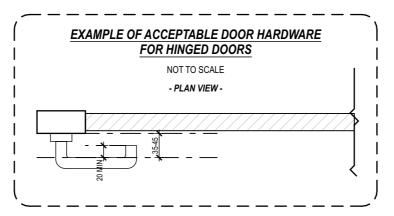

N PLANS ARE INDICATIVE ONLY & ARE TO BE CONFIRMED BY A REGISTERED SURVEYOR PRIOR TO CONSTRUCTION.

ALL UNDERGROUND SERVICES AND LOCATIONS ARE TO BE CONFIRMED PRIOR TO ANY WORK BEING UNDERTAKEN. ALL SERVICE CONNECTION APPROVALS AND REQUIREMENTS ARE TO BE OBTAINED AND CONFIRMED PRIOR TO ANY WORKS BEING UNDERTAKEN.

WORKS ARE NOT TO BE UNDERTAKEN UNLESS PLANS ARE MARKED "CONSTRUCTION".

OO NOT SCALE DRAWINGS - USE FIGURED DIMENSIONS ONLY. ANY ERRORS & OMISSIONS TO BE VERIFIED WITH THE DESIGNER PRIOR TO COMMENCEMENT ON SITE.

CLIENT SIGNATURE DATE

Uralla Shire Council

PROPOSED AMENITIES BLOCK 3 Wood St Uralla NSW 2358

PROPOSED ELEVATIONS

| Project No: | Sheet No.: |
|-------------|------------|
| 20205       | WD2        |

SCALE 1:50@A3

FCL





# TACTILE INDICATOR DETAIL SCALE 1:5











# **GENERAL DEVELOPMENT NOTES**

ALL WORKS WITHIN ARE TO BE CARRIED OUT IN ACCORDANCE WITH THE BUILDING CODE OF AUSTRALIA & RELEVANT REFERENCED AUSTRALIAN STANDARDS.

ALL WORKS DETAILED WITHIN THESE PLANS ARE TO BE CARRIED OUT BY A RELEVANT LICENSED TRADESPERSON. ALL PRODUCTS & FIXTURES TO INSTALLED IN ACCORDANCE WITH MANUFACTURERS DETAILS & RELEVANT AUSTRALIAN STANDARDS.

PLANS ARE TO BE READ IN CONJUNCTION WITH PLANS AND DOCUMENTATION PROVIDED BY RELEVANT CONSULTANTS SUCH AS ENGINEERS, ENERGY ASSESSORS ETC.

BOUNDARY LOCATIONS ARE TO BE CONFIRMED BY A REGISTERED SURVEYOR.

PROPOSED WORKS ARE TO BE SETOUT ON SITE BY A

LEVELS ON PLANS ARE INDICATIVE ONLY & ARE TO BE CONFIRMED BY A REGISTERED SURVEYOR PRIOR TO CONSTRUCTION.

ALL UNDERGROUND SERVICES AND LOCATIONS ARE TO BE CONFIRMED