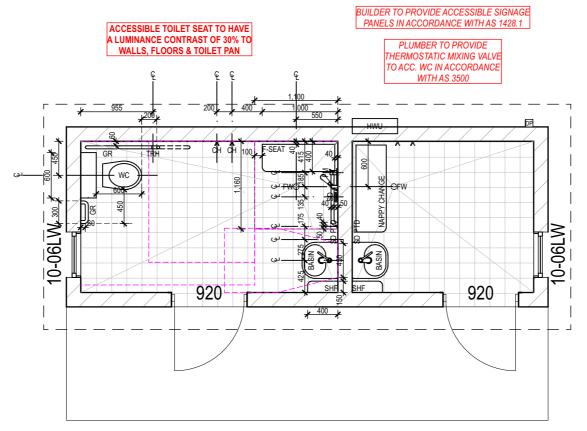

# **FLOOR PLAN**

SCALE 1:50@A3



**CIRCULATION & SETOUT FLOOR PLAN** 

SCALE 1:50@A3



| REV | DATE     | AMENDMENT                          |
|-----|----------|------------------------------------|
| 01  | 09/12/20 | ISSUED FOR CLIENT REVIEW & SIGNOFF |
| -00 | 45/40/00 | LOCUED FOR OUTENT DEVIEW & CIONOFE |

# **GENERAL DEVELOPMENT NOTES**

ALL WORKS WITHIN ARE TO BE CARRIED OUT IN ACCORDANCE WITH THE BUILDING CODE OF AUSTRALIA & RELEVANT REFERENCED AUSTRALIAN STANDARDS.

ALL WORKS DETAILED WITHIN THESE PLANS ARE TO BE CARRIED OUT BY A RELEVANT LICENSED TRADESPERSON. ALL PRODUCTS & FIXTURES TO INSTALLED IN ACCORDANCE WITH MANUFACTURERS DETAILS & RELEVANT AUSTRALIAN STANDARDS.

PLANS ARE TO BE READ IN CONJUNCTION WITH PLANS AND DOCUMENTATION PROVIDED BY RELEVANT CONSULTANTS SUCH AS ENGINEERS, ENERGY ASSESSORS ETC.

BO