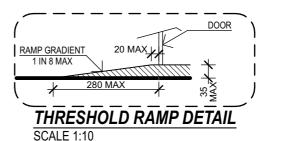

LS ON PLANS ARE INDICATIVE ONLY & ARE TO BE CONFIRMED BY A REGISTERED SURVEYOR PRIOR TO CONSTRUCTION.

ALL UNDERGROUND SERVICES AND LOCATIONS ARE TO BE CONFIRMED PRIOR TO ANY WORK BEING UNDERTAKEN. ALL SERVICE CONNECTION APPROVALS AND REQUIREMENTS ARE TO BE OBTAINED AND CONFIRMED PRIOR TO ANY WORKS BEING UNDERTAKEN.

WORKS ARE NOT TO BE UNDERTAKEN UNLESS PLANS ARE MARKED "CONSTRUCTION".

OO NOT SCALE DRAWINGS - USE FIGURED DIMENSIONS ONLY. ANY ERRORS & OMISSIONS TO BE VERIFIED WITH THE DESIGNER PRIOR TO COMMENCEMENT ON SITE.

CLIENT SIGNATURE DATE

Uralla Shire Council

PROPOSED AMENITIES BLOCK 3 Wood St Uralla NSW 2358

PROPOSED ELEVATIONS

| Project No: | Sheet No.: |
|-------------|------------|
| 20205       | WD2        |

SCALE 1:50@A3

FCL





# TACTILE INDICATOR DETAIL SCALE 1:5











# **GENERAL DEVELOPMENT NOTES**

ALL WORKS WITHIN ARE TO BE CARRIED OUT IN ACCORDANCE WITH THE BUILDING CODE OF AUSTRALIA & RELEVANT REFERENCED AUSTRALIAN STANDARDS.

ALL WORKS DETAILED WITHIN THESE PLANS ARE TO BE CARRIED OUT BY A RELEVANT LICENSED TRADESPERSON. ALL PRODUCTS & FIXTURES TO INSTALLED IN ACCORDANCE WITH MANUFACTURERS DETAILS & RELEVANT AUSTRALIAN STANDARDS.

PLANS ARE TO BE READ IN CONJUNCTION WITH PLANS AND DOCUMENTATION PROVIDED BY RELEVANT CONSULTANTS SUCH AS ENGINEERS, ENERGY ASSESSORS ETC.

BOUNDARY LOCATIONS ARE TO BE CONFIRMED BY A REGISTERED SURVEYOR.

PROPOSED WORKS ARE TO BE SETOUT ON SITE BY A

LEVELS ON PLANS ARE INDICATIVE ONLY & ARE TO BE CONFIRMED BY A REGISTERED SURVEYOR PRIOR TO CONSTRUCTION.

ALL UNDERGROUND SERVICES AND LOCATIONS ARE TO BE CONFIR