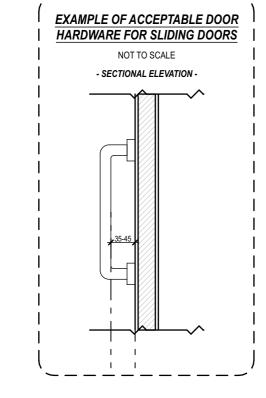

ON PLANS ARE INDICATIVE ONLY & ARE TO BE CONFIRMED BY A REGISTERED SURVEYOR PRIOR TO CONSTRUCTION.

ALL UNDERGROUND SERVICES AND LOCATIONS ARE TO BE CONFIRMED PRIOR TO ANY WORK BEING UNDERTAKEN. ALL SERVICE CONNECTION APPROVALS AND REQUIREMENTS ARE TO BE OBTAINED AND CONFIRMED PRIOR TO ANY WORKS BEING UNDERTAKEN.

WORKS ARE NOT TO BE UNDERTAKEN UNLESS PLANS ARE MARKED "CONSTRUCTION".

OO NOT SCALE DRAWINGS - USE FIGURED DIMENSIONS ONLY. ANY ERRORS & OMISSIONS TO BE VERIFIED WITH THE DESIGNER PRIOR TO COMMENCEMENT ON SITE.

CLIENT SIGNATURE DATE

Uralla Shire Council

PROPOSED AMENITIES BLOCK 3 Wood St Uralla NSW 2358

PROPOSED ELEVATIONS

| Project No: | Sheet No.: |
|-------------|------------|
| 20205       | WD2        |

SCALE 1:50@A3

FCL





# TACTILE INDICATOR DETAIL SCALE 1:5











# **GENERAL DEVELOPMENT NOTES**

ALL WORKS WITHIN ARE TO BE CARRIED OUT IN ACCORDANCE WITH THE BUILDING CODE OF AUSTRALIA & RELEVANT REFERENCED AUSTRALIAN STANDARDS.

ALL WORKS DETAILED WITHIN THESE PLANS ARE TO BE CARRIED OUT BY A RELEVANT LICENSED TRADESPERSON. ALL PRODUCTS & FIXTURES TO INSTALLED IN ACCORDANCE WITH MANUFACTURERS DETAILS & RELEVANT AUSTRALIAN STANDARDS.

PLANS ARE TO BE READ IN CONJUNCTION WITH PLANS AND DOCUMENTATION PROVIDED BY RELEVANT CONSULTANTS SUCH AS ENGINEERS, ENERGY ASSESSORS ETC.

BOUNDARY LOCATIONS ARE TO BE CONFIRMED BY A REGISTERED SURVEYOR.

PROPOSED WORKS ARE TO BE SETOUT ON SITE BY A

LEVELS ON PLANS ARE INDICATIVE ONLY & ARE TO BE CONFIRMED BY A REGISTERED SURVEYOR PRIOR TO CONSTRUCTION.

ALL UNDERGROUND SERVICES AND LOCATIONS ARE TO BE CONFIRME